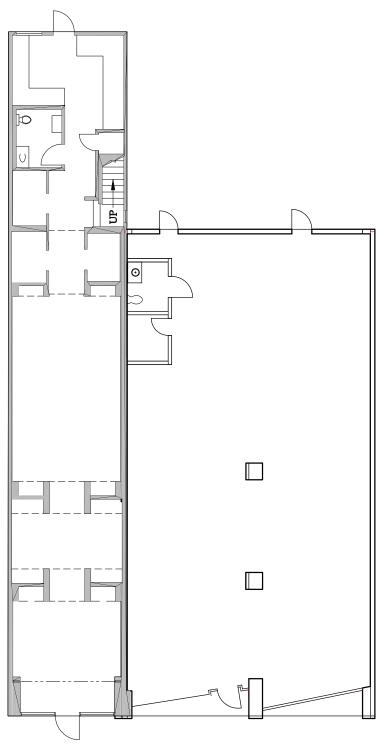

# LOS ANGELES

**South Robertson Boulevard** 

**GROUND FLOOR** 

Although all information furnished regarding this property is from sources deemed reliable, such information has not been verified, and no express representation is made nor is any to be implied as to the accuracy thereof and it is submitted subject to error, omissions, change of price, rental or other conditions, prior sale, lease or financing, or withdrawal without notice.

### FEATURES

| TOTAL SF          | 4,850 SF |
|-------------------|----------|
| 146 S. ROBERTSON: | 2,500 SF |
| 142 S. ROBERTSON: | 2,350 SF |

**EXCELLENT RETAIL OPPORTUNITY:** Let your brand shine with approximately 4,850 SF and 50' of frontage in this trendsetting Beverly Hills neighborhood. The property can also be subdivided into two retail spaces, or combined for larger retail visibility and space.