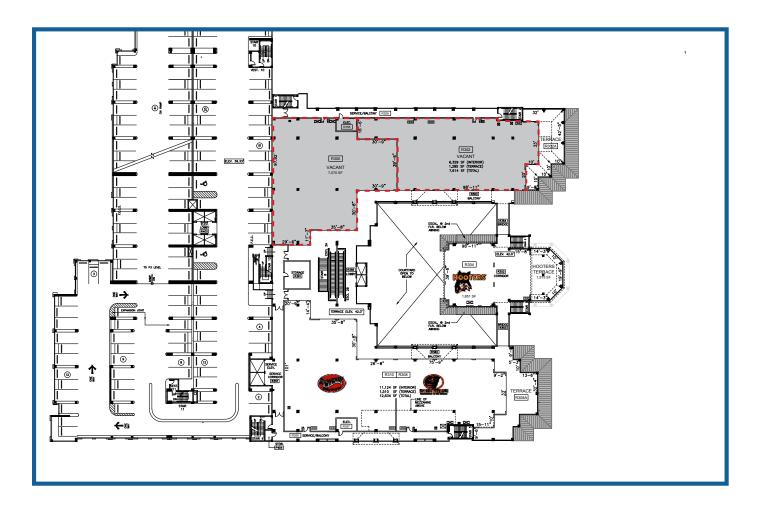

# FORT LAUDERDALE, FL

| TOTAL SF    | 14,684 SF |
|-------------|-----------|
| SPACE R300: | 7,070 SF  |
| SPACE R302: | 7,614 SF  |

#### **THIRD FLOOR**

Although all information furnished regarding this property is from sources deemed reliable, such information has not been verified, and no express representation is made nor is any to be implied as to the accuracy thereof and it is submitted subject to error, omissions, change of price, rental or other conditions, prior sale, lease or financing, or withdrawal without notice.