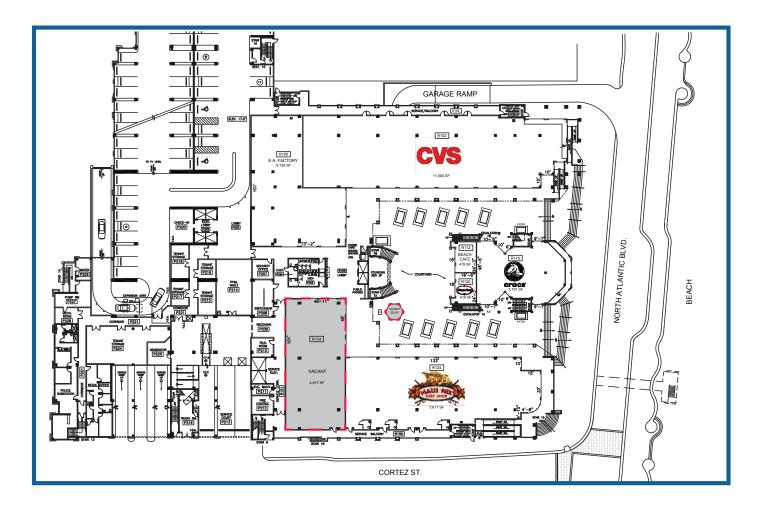

#### FORT LAUDERDALE, FL

| TOTAL SF    | 5,142 SF |
|-------------|----------|
| SPACE R134: | 4,917 SF |
| SPACE B:    | 225 SF   |

**GROUND FLOOR** 

SECOND FLOOR