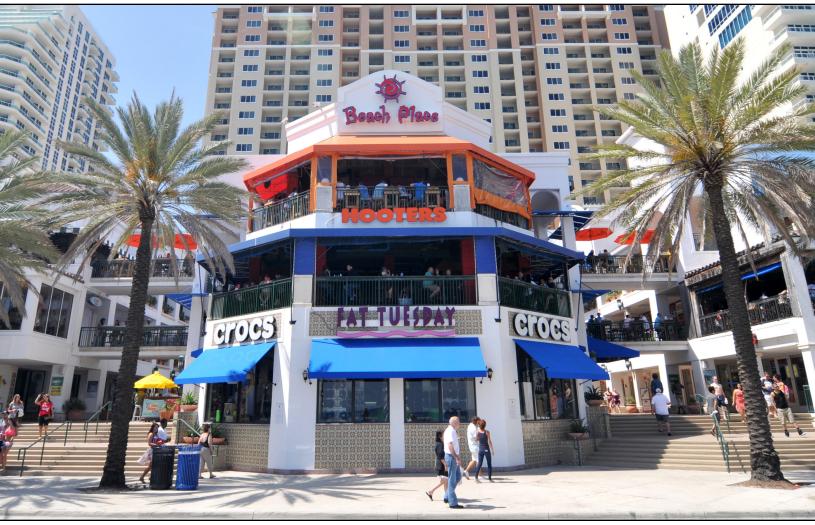

#### HIGHLIGHTS

•TYPE: RETAIL •TOTAL SF: 26,738 SF •MARKET: FORT LAUDERDALE UNPARALLELED LOCATION: The Gallery at Beach Place is surrounded by all of the major tourist attractions in Fort Lauderdale, one of the most popular beach cities in southern Florida.

ABOUT THIS PROPERTY

HEAVILY TRAFFICKED SHOPPING DISTRICT: Fort Lauderdale features beautiful beaches, historical landmarks, and numerous arts and entertainment venues. Some of the most popular destinations in the city include Port Everglades, Las Olas Boulevard, Millionaires Row, and the Riverwalk. The Beach Place shopping center is located on the beach, and is regularly frequented by guests of the adjacent Marriott BeachPlace Towers.

**EXCELLENT RETAIL OPPORTUNITY:** Beach Place is situated directly on Route A1A, the primary thoroughfare along Fort Lauderdale Beach. Traffic counts on Route A1A are approximately 40,000 vehicles per day.