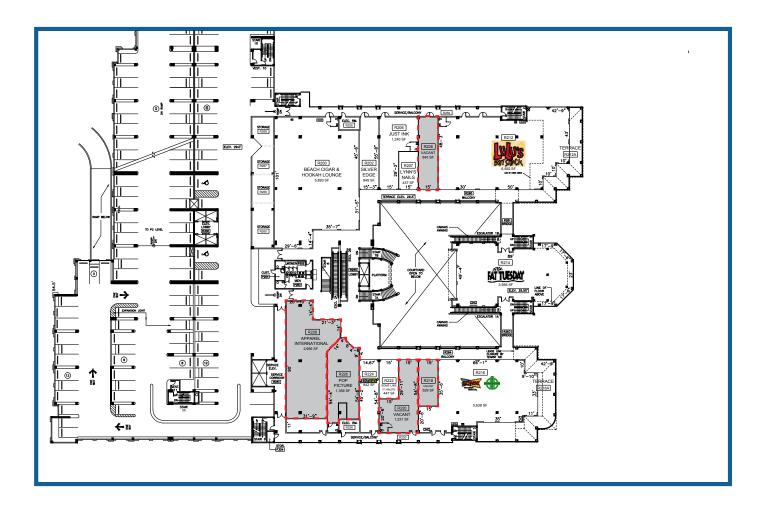

### FORT LAUDERDALE, FL

| TOTAL SF    | 6,912 SF |
|-------------|----------|
| SPACE R208: | 840 SF   |
| SPACE R218: | 529 SF   |
| SPACE R220: | 1,231 SF |
| SPACE R226: | 1,356 SF |
| SPACE R228: | 2,956 SF |

# FORT LAUDERDALE, FL

| TOTAL SF    | 14,684 SF |
|-------------|-----------|
| SPACE R300: | 7,070 SF  |
| SPACE R302: | 7,614 SF  |

#### **THIRD FLOOR**

Although all information furnished regarding this property is from sources deemed reliable, such information has not been verified, and no express representation is made nor is any to be implied as to the accuracy thereof and it is submitted subject to error, omissions, change of price, rental or other conditions, prior sale, lease or financing, or withdrawal without notice.