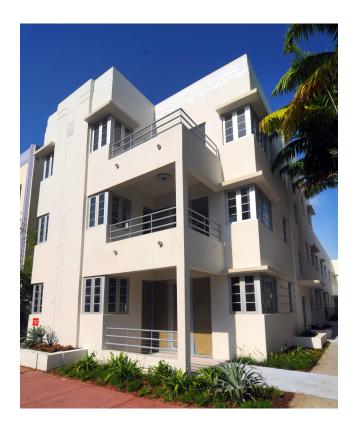

**EXCELLENT RETAIL OPPORTUNITY:** The property features 3,200 SF on the ground level, a 130-foot side walkway, and 35 feet of frontage on Collins Avenue. With recently completed construction, 852 Collins Ave. is sure to impress.