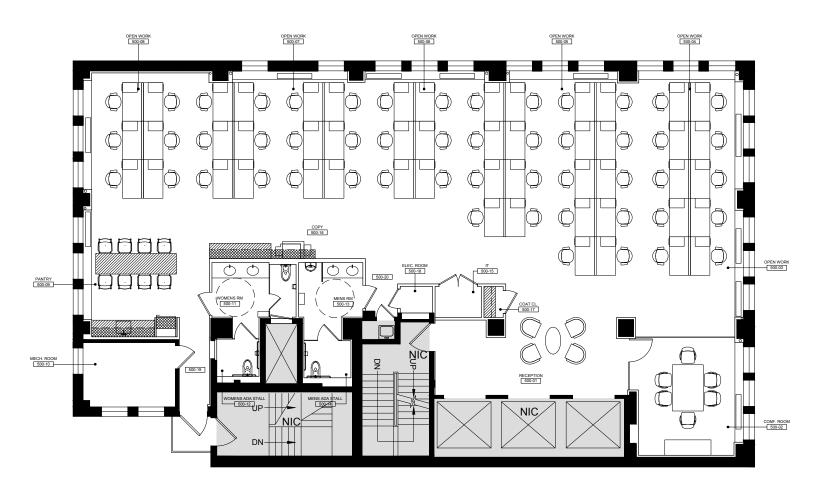

### **AVAILABLE SPACES**

**ENTIRE 5TH FLOOR** 5,670 SF **ENTIRE 6TH FLOOR** 5,314 SF

POSSESSION IMMEDIATE

RENT UPON REQUEST

> TERM 3-10 YEARS

**ELECTRIC**DIRECT METER