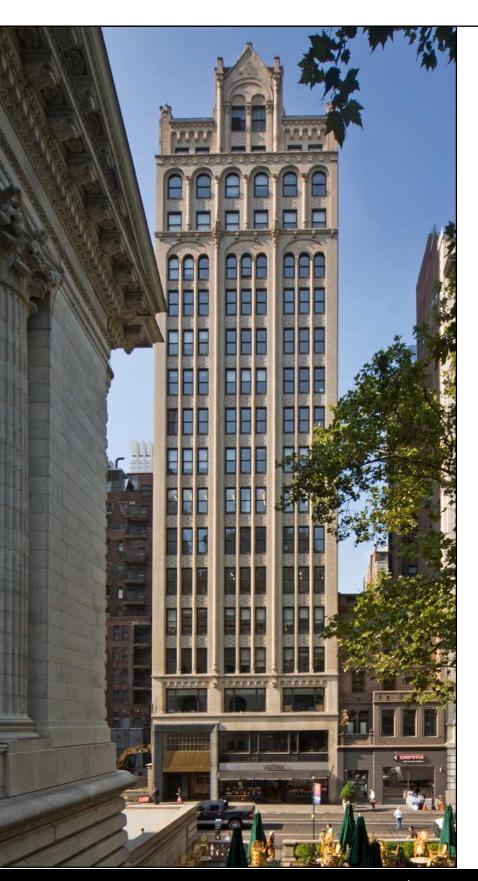

### **AVAILABLE SPACES**

**ENTIRE 5TH FLOOR** 5,670 SF **ENTIRE 6TH FLOOR** 5,314 SF

POSSESSION IMMEDIATE

RENT UPON REQUEST

> TERM 3-10 YEARS

**ELECTRIC**DIRECT METER

## **HIGHLIGHTS**

- BRAND NEW PRE-BUILT
- POLISHED CONCRETE FLOORS
- EXPOSED CEILINGS
- OPEN PANTRY
- BRAND NEW LOBBY & ELEVATORS
- WINDOWS ON 3 SIDES
- BRYANT PARK VIEWS
- TENANT CONTROLLED A/C

**ENTIRE 5TH FLOOR** 