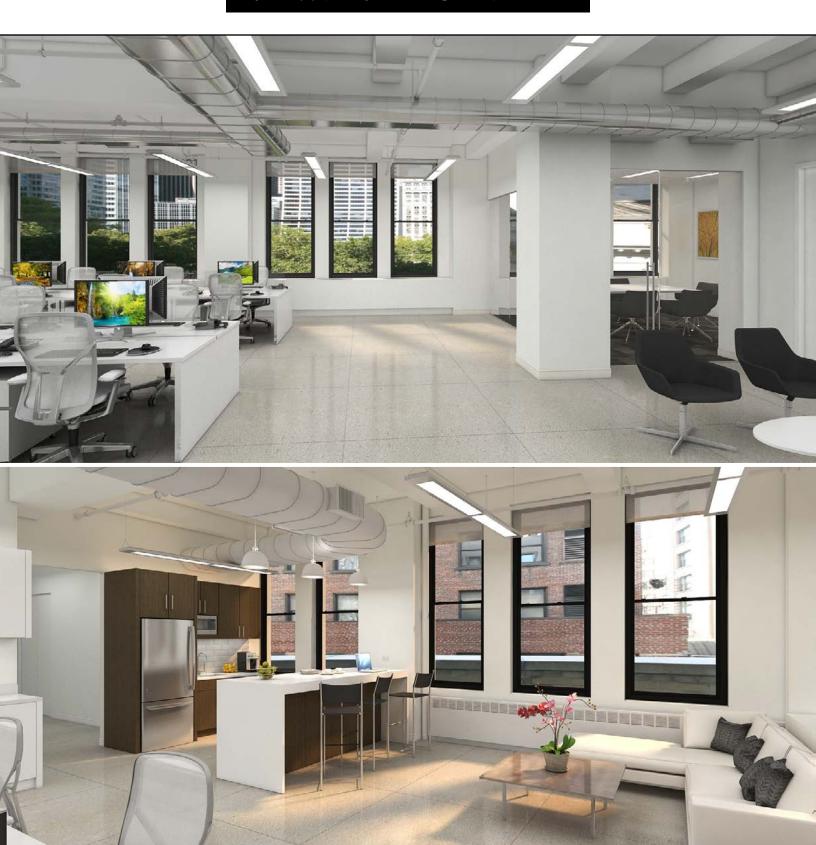

## **HIGHLIGHTS**

- BRAND NEW PRE-BUILT
- POLISHED CONCRETE FLOORS
- EXPOSED CEILINGS
- OPEN PANTRY
- BRAND NEW LOBBY & ELEVATORS
- WINDOWS ON 3 SIDES
- BRYANT PARK VIEWS
- TENANT CONTROLLED A/C

**ENTIRE 5TH FLOOR** 