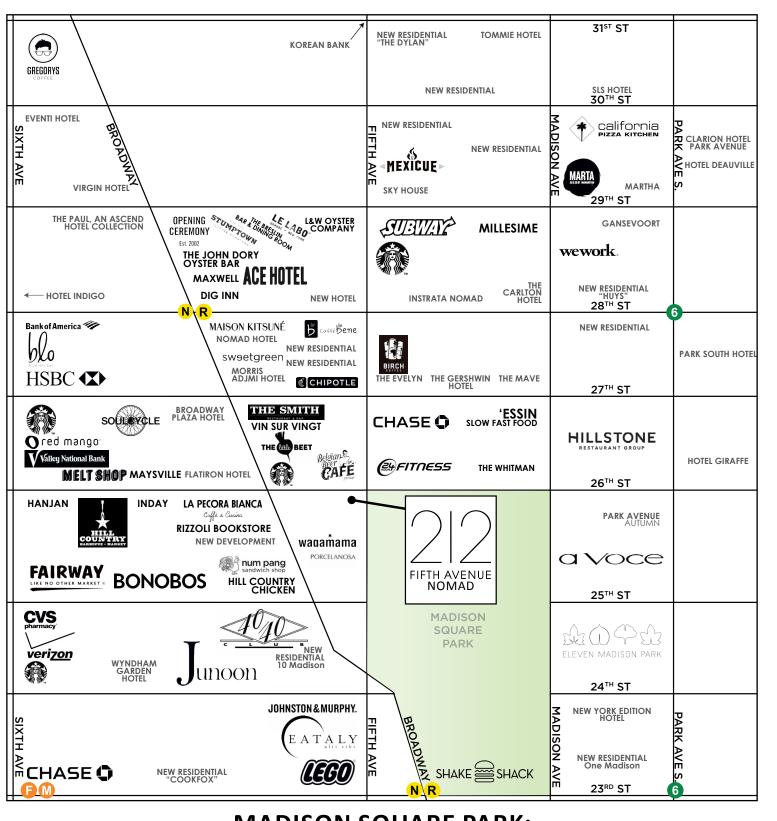

Neighboring Tenants
Opening Ceremony • Maison Kitsuné • Rizzoli Bookstore
The Smith • Porcelanosa • Johnston & Murphy\* • Eataly
La Pecora Bianca • Maysville • The Little Beet • Shake Shack \*Coming Soon

## **NEIGHBORING HOTELS, RESIDENCES & COMMUTER STATISTICS**

MEDIAN HOUSEHOLD INCOME: \$127,458
TOTAL RESIDENTIAL POPULATION: 9,812
TOTAL EMPLOYEES: 57,169

34.5 MILLION SQUARE FEET OF OFFICE SPACE

# MADISON SQUARE PARK: 50,000 DAILY VISITORS

EATALY: 50,000 SF 8,000-10,000 DAILY WEEKDAY VISITORS 12,000-13,000 DAILY WEEKEND VISITORS