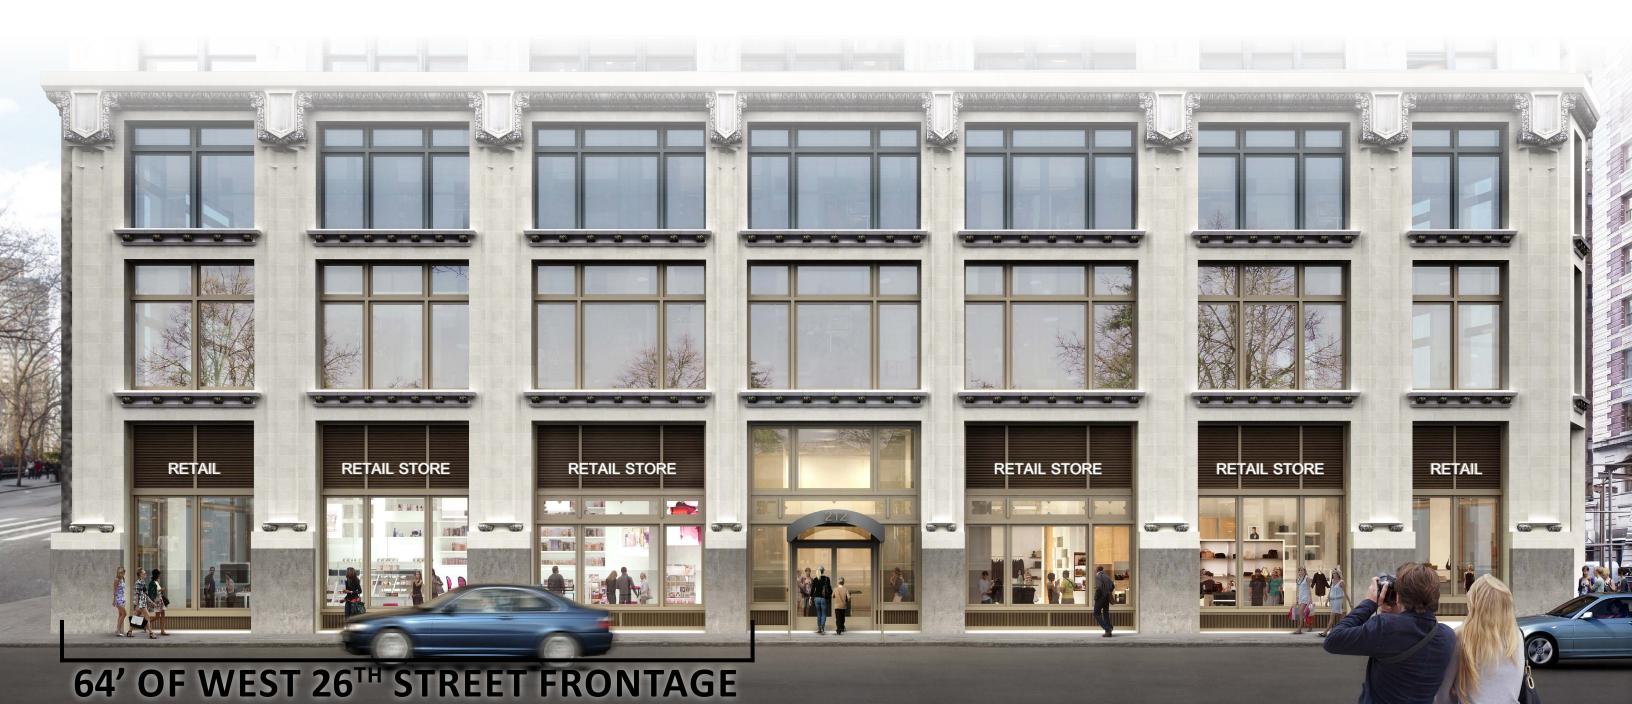

**57' OF FIFTH AVENUE FRONTAGE** 

**Ground Floor • 2,331 SF** 

Frontage ● 57' on Fifth Avenue • 64' on West 26th Street

Ceiling Height • Up to 16'

**Possession •** Immediate

**Term** • Long Term

Logical divisions considered • Dry use only • Non-contiguous storage available