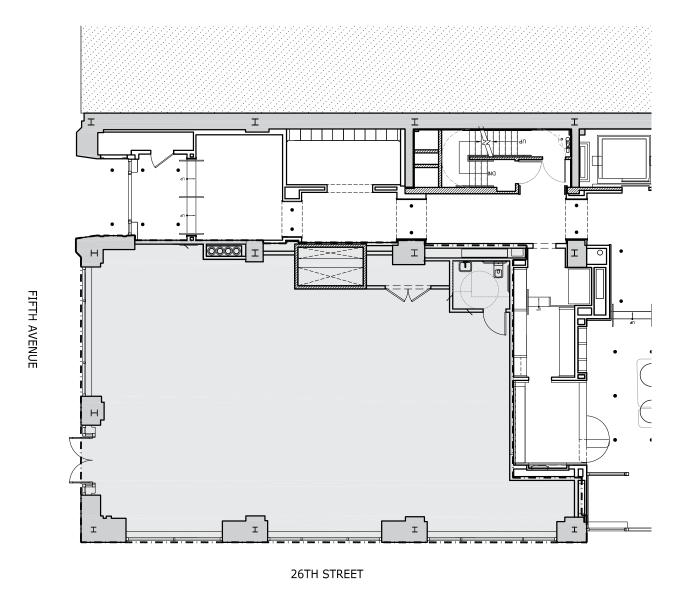

**57' OF FIFTH AVENUE FRONTAGE** 

**Ground Floor • 2,331 SF** 

Frontage ● 57' on Fifth Avenue • 64' on West 26th Street

Ceiling Height • Up to 16'

**Possession •** Immediate

**Term** • Long Term

Logical divisions considered • Dry use only • Non-contiguous storage available



Neighboring Tenants
Opening Ceremony • Maison Kitsuné • Rizzoli Bookstore
The Smith • Porcelanosa • Johnston & Murphy\* • Eataly
La Pecora Bianca • Maysville • The Little Beet • Shake Shack \*Coming Soon





## **FLOOR PLANS**



## **NEIGHBORING HOTELS, RESIDENCES & COMMUTER STATISTICS**



MEDIAN HOUSEHOLD INCOME: \$127,458
TOTAL RESIDENTIAL POPULATION: 9,812
TOTAL EMPLOYEES: 57,169

34.5 MILLION SQUARE FEET OF OFFICE SPACE

























# MADISON SQUARE PARK: 50,000 DAILY VISITORS

EATALY: 50,000 SF 8,000-10,000 DAILY WEEKDAY VISITORS 12,000-13,000 DAILY WEEKEND VISITORS



#### **MATTHEW SEIGEL**

Executive Vice President 917.522.8605 mseigel@thorretailadvisors.com

#### **SKYE TAYLOR**

Director 917.522.8603 staylor@thorretailadvisors.com

### LEAH HYMAN

212.529.7422 lhyman@thorretailadvisors.com

#### **PAYAL DOSHI**

646.203.0219 pdoshi@thorretailadvisors.com