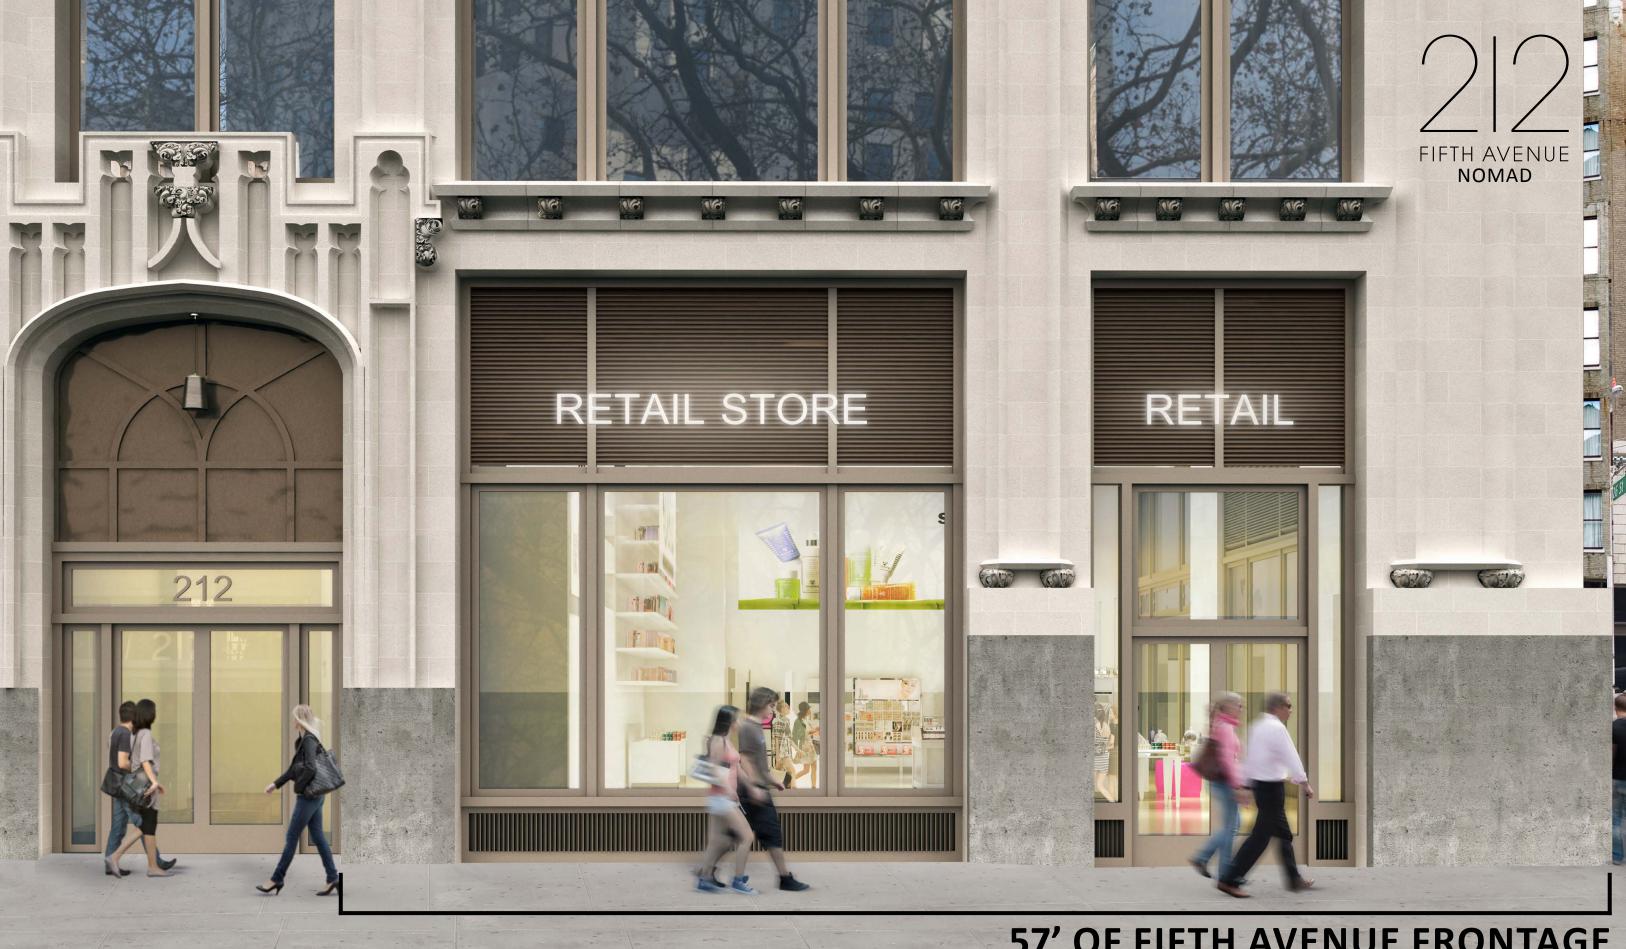

**57' OF FIFTH AVENUE FRONTAGE** 

**Ground Floor • 2,331 SF** 

Frontage ● 57' on Fifth Avenue • 64' on West 26th Street

Ceiling Height • Up to 16'

**Possession •** Immediate

**Term** • Long Term

Logical divisions considered • Dry use only • Non-contiguous storage available