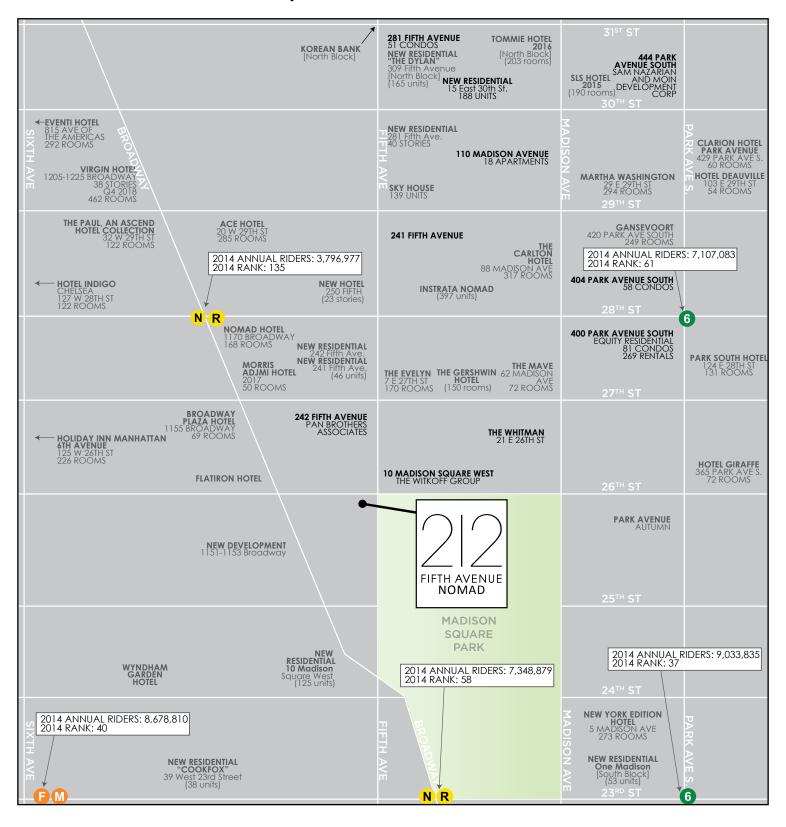

## **NEIGHBORING HOTELS, RESIDENCES & COMMUTER STATISTICS**

MEDIAN HOUSEHOLD INCOME: \$127,458
TOTAL RESIDENTIAL POPULATION: 9,812
TOTAL EMPLOYEES: 57,169

34.5 MILLION SQUARE FEET OF OFFICE SPACE

# MADISON SQUARE PARK: 50,000 DAILY VISITORS

EATALY: 50,000 SF 8,000-10,000 DAILY WEEKDAY VISITORS 12,000-13,000 DAILY WEEKEND VISITORS