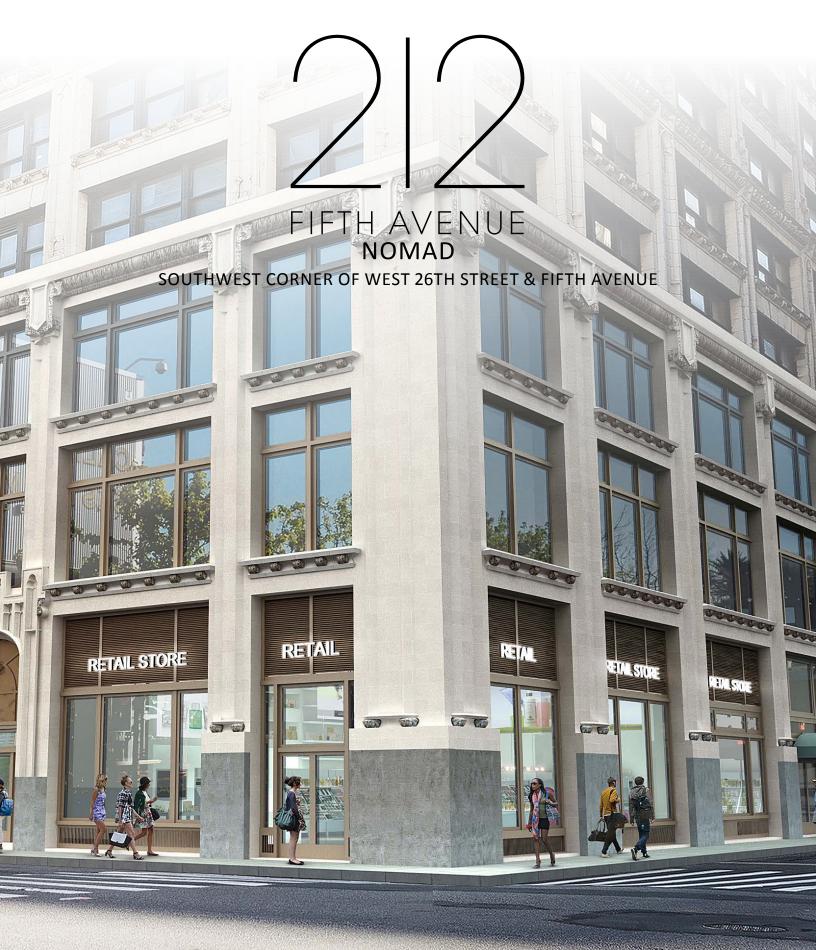

**57' OF FIFTH AVENUE FRONTAGE** 

**Ground Floor • 2,331 SF** 

Frontage ● 57' on Fifth Avenue • 64' on West 26th Street

Ceiling Height • Up to 16'

**Possession •** Immediate

**Term** • Long Term

Logical divisions considered • Dry use only • Non-contiguous storage available