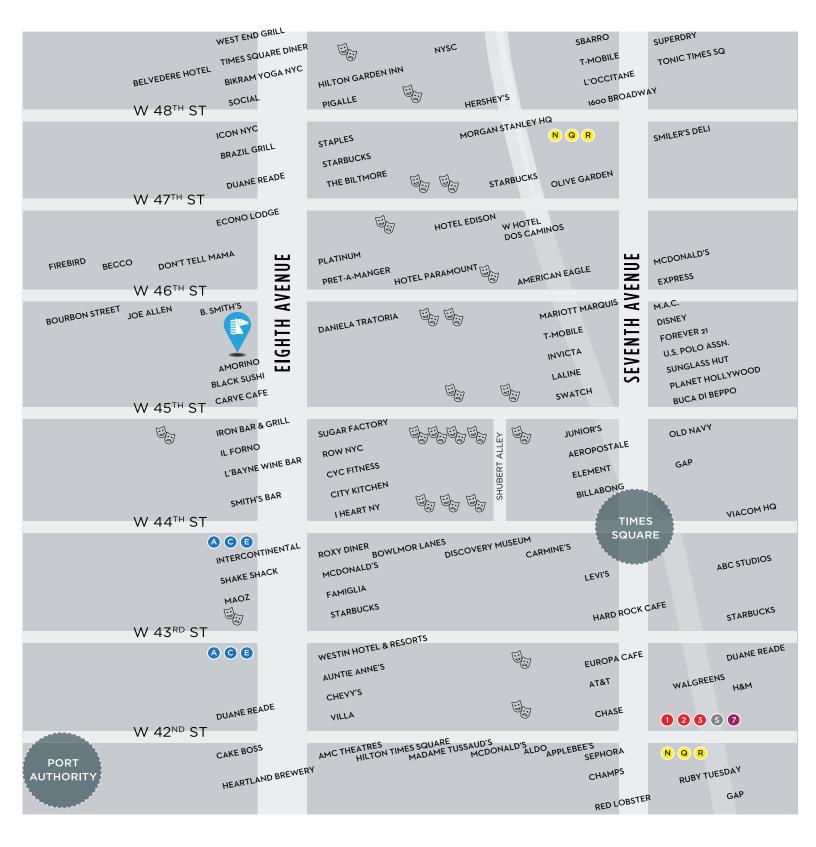

#### ABOUT THIS PROPERTY

UNPARALLELED LOCATION: Midtown's Eighth Avenue corridor has quickly become a destination for locals and tourists due to the swift onset of trendy restaurants, hotels and hip retailers moving into the busy area. Notable new developments are unfolding in Midtown West, creating a booming residential and office demographic to complement the recreation and entertainment in the area. On Eighth Avenue between 45th to 46th Streets, anchored among New York City's most popular attractions, this Times Square location is exposed to millions of Broadway theatergoers, tourists, locals and more.

#### **HEAVILY TRAFFICKED SHOPPING DISTRICT: 725 Eighth**

Ave. is in close to proximity to Times Square with 27 million visitors and tourists each year, including more than 12 million Broadway theatergoers generating annual ticket sales of over \$1 billion. Combined with a booming residential market as well as numerous new luxury hotels, this location is unmatched in terms of visibility. 725 Eighth Ave. is located three blocks from the Times Square subway station, the busiest stop in New York City with nearly 66 million riders per year.

HIGH-DENSITY TRADE AREA: Across the street from the newly renovated ROW NYC hotel, 725 Eighth Ave. is surrounded by the most successful national and international retailers including American Apparel, American Eagle, Forever 21, MAC, Oakley, Levi's and many more.