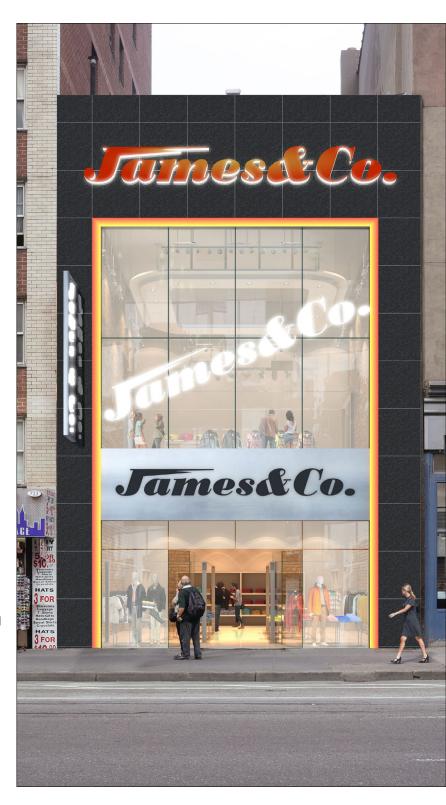

# $725~8^{TH}~AVENUE \ TIMES~SQUARE$

#### *FEATURES*

 TOTAL SF:
 6,000 SF

 GROUND FLOOR:
 2,000 SF

 LOWER LEVEL:
 2,000 SF

 SECOND FLOOR:
 2,000 SF

**FRONTAGE:** 

8<sup>™</sup> AVENUE 26'

**CEILING HEIGHTS:** 

GROUND FLOOR: 16' SECOND FLOOR 20'