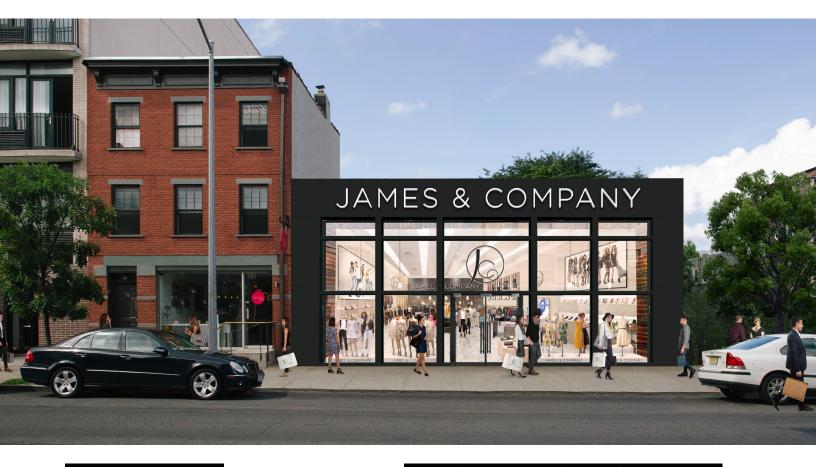

#### ABOUT THIS PROPERTY

UNPARALLELED LOCATION: In the heart of Brooklyn's bustling Williamsburg neighborhood, 134 N. 6th Street offers an ideal opportunity to thrive alongside popular retailers including Madewell, Urban Outfitters, Gant, Toby's Estate and American Apparel. Only steps from Berry Street, which boasts some of the most charming boutiques and biggest names in retail, 134 N. 6th Street offers an unparalleled opportunity to cater to the increasing number of residents eager to reside quaint and lively neighborhood.

EXCELLENT RETAIL OPPORTUNITY: 134 N. 6th St. boasts approximately 4,000 SF of potential development for retail space and over 40 feet of frontage. The property is perfect for all types of retail, showroom, or restaurant space with an expansive ground floor and valuable lower level selling space, offering amazing visibility to showcase in one of the strongest emerging retail markets in Brooklyn.