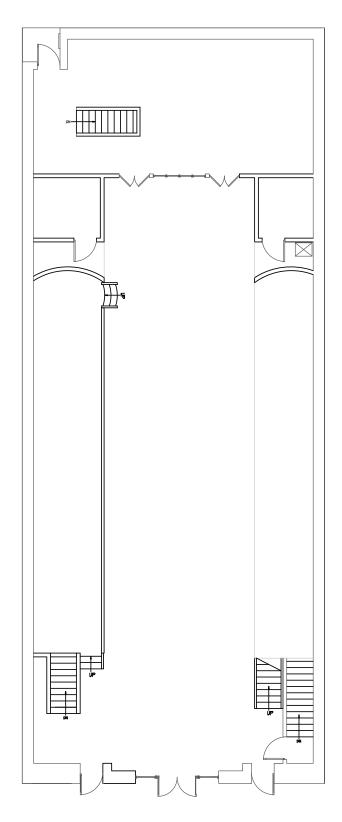

tinues to increase in the neighborhood, due to the international recognition of Smorgasburg and Brooklyn Flea, as well as the neighborhood's trendy reputation. Surrounded by contemporary fashion-driven retailers, trendsetting bars and restaurants, 134 N. 6th Street is destined to be a hotspot for shopping, strolling, dining and nightlife.

EXCELLENT RETAIL OPPORTUNITY: 134 N. 6th St. boasts approximately 4,000 SF of potential development for retail space and over 40 feet of frontage. The property is perfect for all types of retail, showroom, or restaurant space with an expansive ground floor and valuable lower level selling space, offering amazing visibility to showcase in one of the strongest emerging retail markets in Brooklyn.

## WILLIAMSBURG, BROOKLYN





# WILLIAMSBURG, BROOKLYN





**GROUND FLOOR** 

# $WILLIAMSBURG,\ BROOKLYN$





**LOWER LEVEL** 

Although all information furnished regarding this property is from sources deemed reliable, such information has not been verified, and no express representation is made nor is any to be implied as to the accuracy thereof and it is submitted subject to error, omissions, change of price, rental or other conditions, prior sale, lease or financing, or withdrawal without notice.