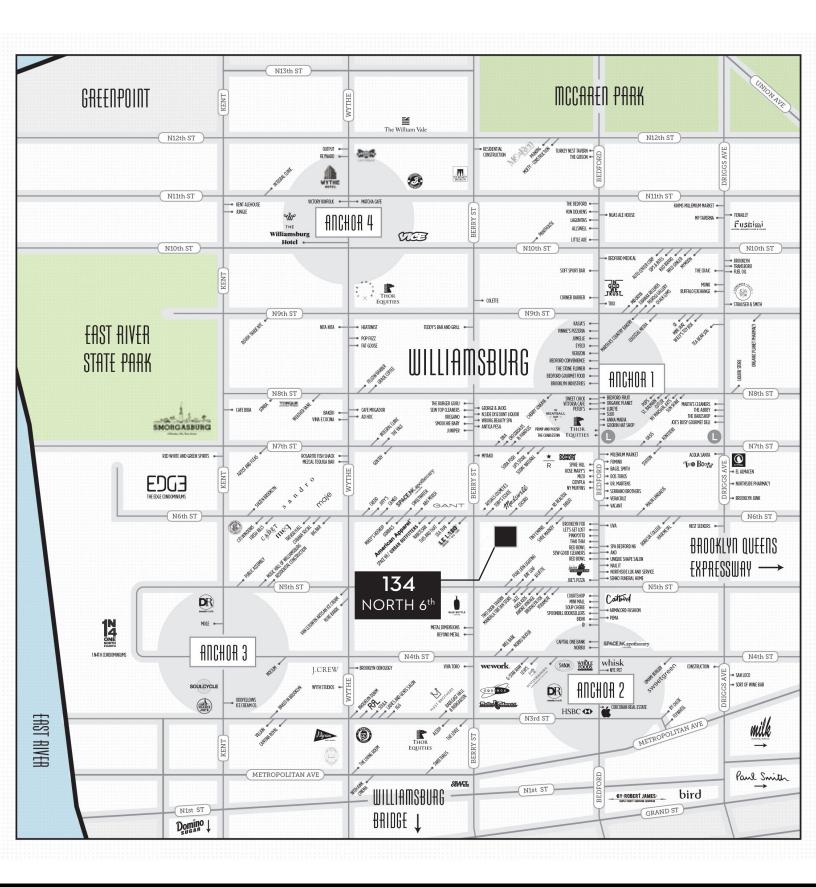

#### ABOUT THIS PROPERTY

UNPARALLELED LOCATION: In the heart of Brooklyn's bustling Williamsburg neighborhood, 134 N. 6th Street offers an ideal opportunity to thrive alongside popular retailers including Madewell, Urban Outfitters, Gant, Toby's Estate and American Apparel. Only steps from Berry Street, which boasts some of the most charming boutiques and biggest names in retail, 134 N. 6th Street offers an unparalleled opportunity to cater to the increasing number of residents eager to reside quaint and lively neighborhood.

HEAVILY TRAFFICKED SHOPPING DISTRICT: Williamsburg boasts one of the highest concentrations of retail stores in Brooklyn. The Bedford Avenue L train station, located steps from 134 N. 6th, carries over 9.9 million riders annually in and out of Brooklyn. Weekend tourism also continues to increase in the neighborhood, due to the international recognition of Smorgasburg and Brooklyn Flea, as well as the neighborhood's trendy reputation. Surrounded by contemporary fashion-driven retailers, trendsetting bars and restaurants, 134 N. 6th Street is destined to be a hotspot for shopping, strolling, dining and nightlife.