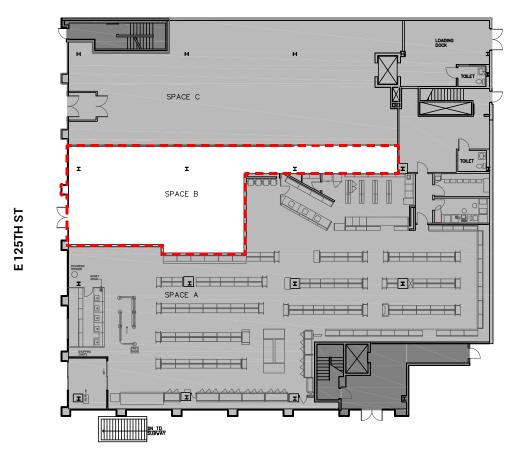

### FRONTAGE

125TH ST

28'

2,100 SF

2.100 SF

#### **GROUND FLOOR**

Although all information furnished regarding this property is from sources deemed reliable, such information has not been verified, and no express representation is made nor is any to be implied as to the accuracy thereof and it is submitted subject to error, omissions, change of price, rental or other conditions, prior sale, lease or financing, or withdrawal without notice.