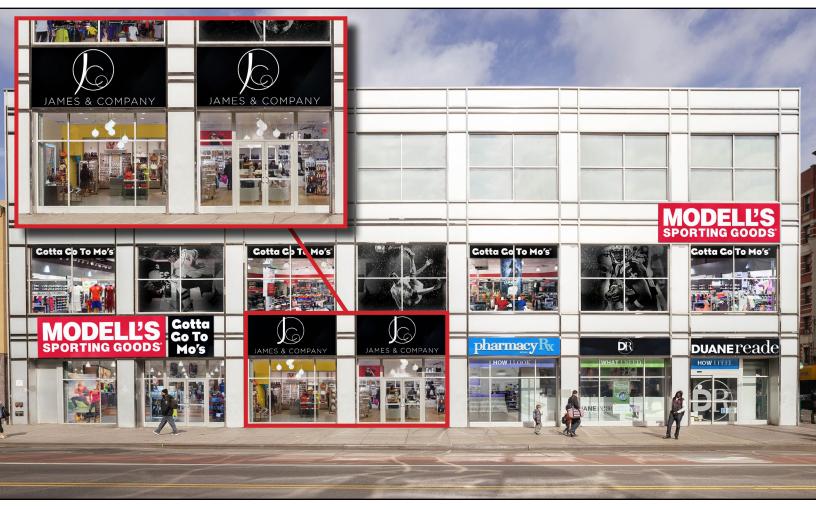

# $135 E 125^{TH} STREET$

#### **HIGHLIGHTS**

•TYPE: RETAIL •TOTAL SF: 2,100 SF •MARKET: HARLEM