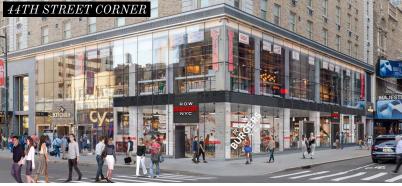

### SPACE B:

WRAP AROUND FRONTAGE 126'

EXCELLENT RETAIL OPPORTUNITY: At the base of ROW NYC, a hotel with over 1,300 rooms, are two unbeatable opportunities for retailers and restaurateurs to present their wares to the busy pedestrian population. Offering 5,450SF and 135 feet of wrap-around frontage on Eighth Avenue and 45th Street, and 6,000 SF and 126' of wrap-around frontage on Eighth Avenue and 44th Street, 700 Eighth Avenue undoubtedly provides enviable exposure to those bustling by in search of a unique New York City experience.