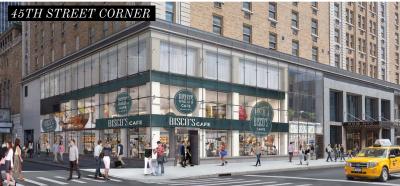

#### SPACE A

WRAP AROUND FRONTAGE 140'

EXCELLENT RETAIL OPPORTUNITY: At the base of ROW NYC, a hotel with over 1,300 rooms, are two unbeatable opportunities for retailers and restaurateurs to present their wares to the busy pedestrian population. Offering 5,450SF and 135 feet of wrap-around frontage on Eighth Avenue and 45th Street, and 6,000 SF and 126' of wrap-around frontage on Eighth Avenue and 44th Street, 700 Eighth Avenue undoubtedly provides enviable exposure to those bustling by in search of a unique New York City experience.