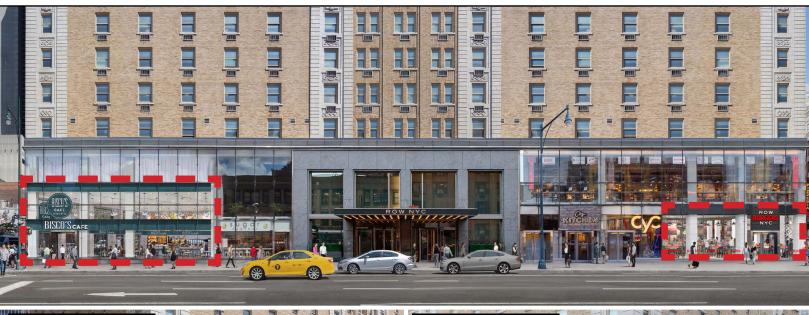

## ABOUT THIS PROPERTY

UNPARALLELED LOCATION: Located on the edge of Times Square, among the most popular theaters, retailers and restaurants in New York, 700 Eighth Avenue provides an exceptional retail opportunity on one of the most heavily trafficked corners in Midtown Manhattan. On Eighth Avenue from 44th to 45th Streets, anchored among New York City's most popular attractions, this Theater District location is exposed to millions of Broadway theatergoers, tourists, locals and more.

EXCELLENT RETAIL OPPORTUNITY: At the base of ROW NYC, a hotel with over 1,300 rooms, are two unbeatable opportunities for retailers and restaurateurs to present their wares to the busy pedestrian population. Offering 5,450SF and 135 feet of wrap-around frontage on Eighth Avenue and 45th Street, and 6,000 SF and 126' of wrap-around frontage on Eighth Avenue and 44th Street, 700 Eighth Avenue undoubtedly provides enviable exposure to those bustling by in search of a unique New York City experience.