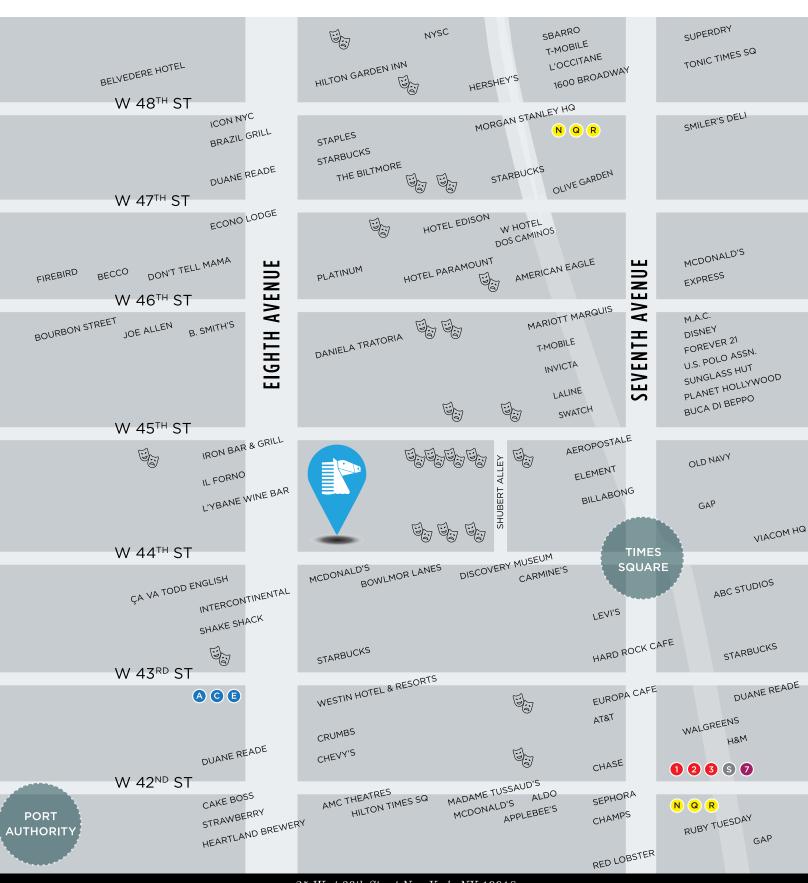

## ABOUT THIS PROPERTY

UNPARALLELED LOCATION: Located on the edge of Times Square, among the most popular theaters, retailers and restaurants in New York, 700 Eighth Avenue provides an exceptional retail opportunity on one of the most heavily trafficked corners in Midtown Manhattan. On Eighth Avenue from 44th to 45th Streets, anchored among New York City's most popular attractions, this Theater District location is exposed to millions of Broadway theatergoers, tourists, locals and more.

HIGH-DENSITY TRADE AREA: 700 Eighth Avenue is surrounded by the most successful national and international retailers. With tourists and Manhattanites perusing the streets of Times Square, and more and more people moving to Midtown West, this already popular area continues to gain momentum.