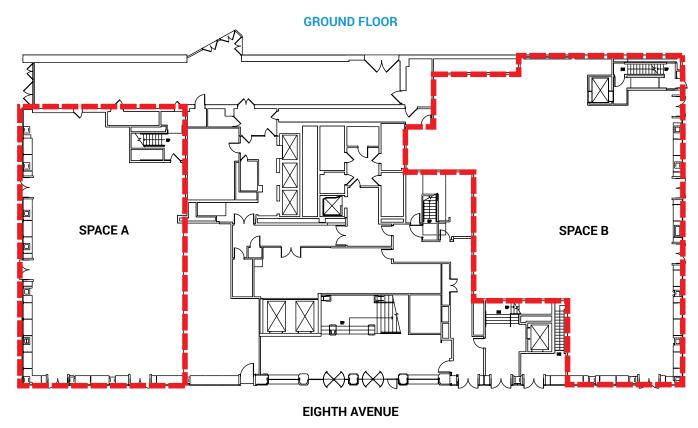

### **FEATURES**

| TOTAL SF              | 13,950 SF |
|-----------------------|-----------|
| SPACE A (45TH STREET) | 5,450 SF  |
| • GROUND FLOOR:       | 4,150 SF  |
| • LOWER LEVEL:        | 1,300 SF  |
| SPACE B (44TH STREET) | 6,000 SF  |
| GROUND FLOOR:         | 6.000 SF  |

#### SPACE A

WRAP AROUND FRONTAGE 140'

### SPACE B:

WRAP AROUND FRONTAGE 126'

EXCELLENT RETAIL OPPORTUNITY: At the base of ROW NYC, a hotel with over 1,300 rooms, are two unbeatable opportunities for retailers and restaurateurs to present their wares to the busy pedestrian population. Offering 5,450SF and 135 feet of wrap-around frontage on Eighth Avenue and 45th Street, and 6,000 SF and 126' of wrap-around frontage on Eighth Avenue and 44th Street, 700 Eighth Avenue undoubtedly provides enviable exposure to those bustling by in search of a unique New York City experience.