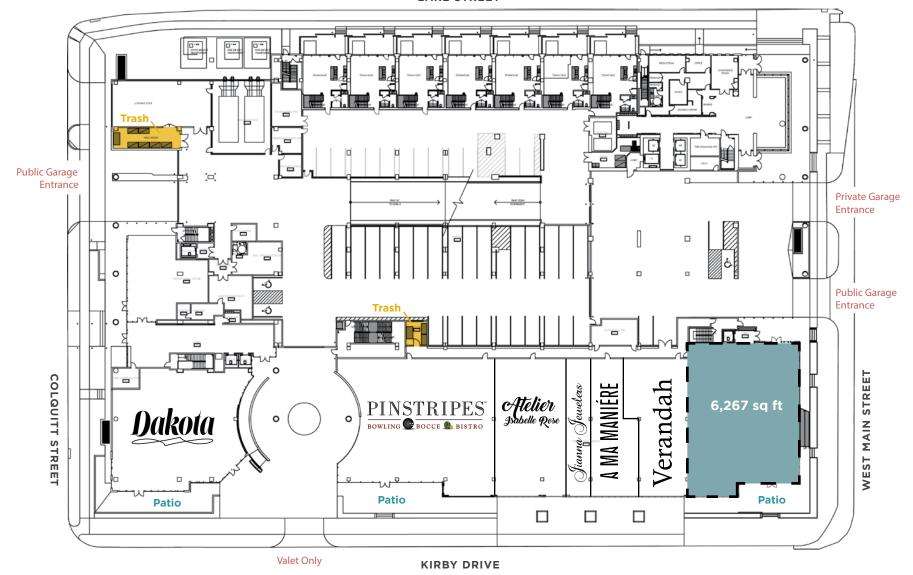

es.com**.



## PRESTIGIOUS NEIGHBORHOOD.

Adjacent to the affluent River Oaks community, business-savvy Greenway Plaza and eclectic Montrose, the Upper Kirby District has a unique, sophisticated feel that adds to the wealth of comforts it provides residents and visitors. As one of the most active and vital activity centers in the city, the District is home to young, educated, and confident residents who make the community feel vibrant and full of life.

## UNRIVALED LOCATION.

The Kirby Collection offers visitors a one-stop destination to live, thrive and discover in the esteemed Upper Kirby District.

From select shops and boutiques to unparalleled fine and casual dining options, your business will be nestled among the best of the best.





### **GROUND LEVEL PLAN.**

#### LAKE STREET



COLQUITT STREET



### CONVENIENCE AND LUXURY.

#### FEATURES INCLUDE, BUT ARE NOT LIMITED TO:

- Exclusive number of restaurants and retailers
- A captive audience with high disposable incomes
- Central location between four of Houston's major hubs
- Convenient location off US 59
- Valet parking and on-site parking garage
  (with ample parking nights and weekends when office parking is not in use)
- Shaded sidewalks for pedestrians and outdoor dining
- Expansive complex that spans three addresses and an entire city block
- Design and architecture unlike any other in Houston

#### THE CITY AT YOUR FINGERTIPS:

- 7 minutes from the Texas Medical Center
- 9 minutes from the Galleria
- 13 minutes from downtown
- 20 minutes from Hobby Airport
- 28 minutes from Houston George Bush Intercontin