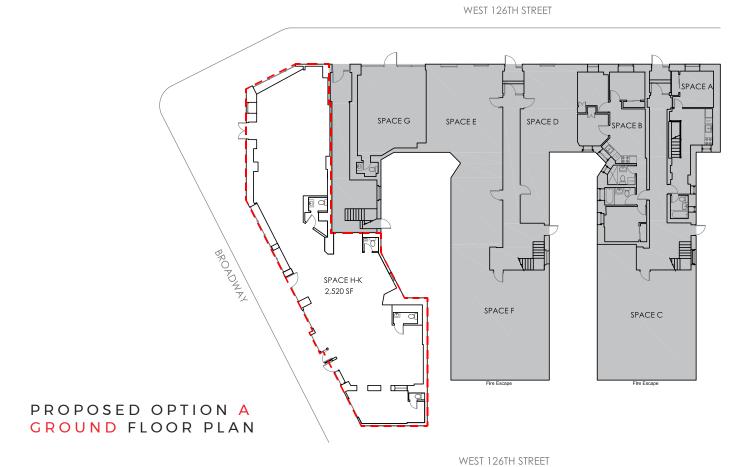

## STATS

- 2,520 SF on Ground
- 2,350 SF Lower Level
- 116' frontage on Broadway
- Located in Morningside Heights
- Corner of Broadway & 126th Street
- Adjacent to the new \$7 billion, 17-acre expansion of Columbia University
- Close proximity to Morningside Park, the Manhattan School of Music, Barnard College, Teachers College and Columbia's main campus
- Situated one block from the 1 subway line, three blocks from the A, B, C and D, and a short drive to the Henry Hudson Parkway
- Nearby tenants include Whole Foods Grocery, The Apollo Theater, AMC Magic Johnson Theaters, and H&M

## FLOORPLANS

For more information, please contact: