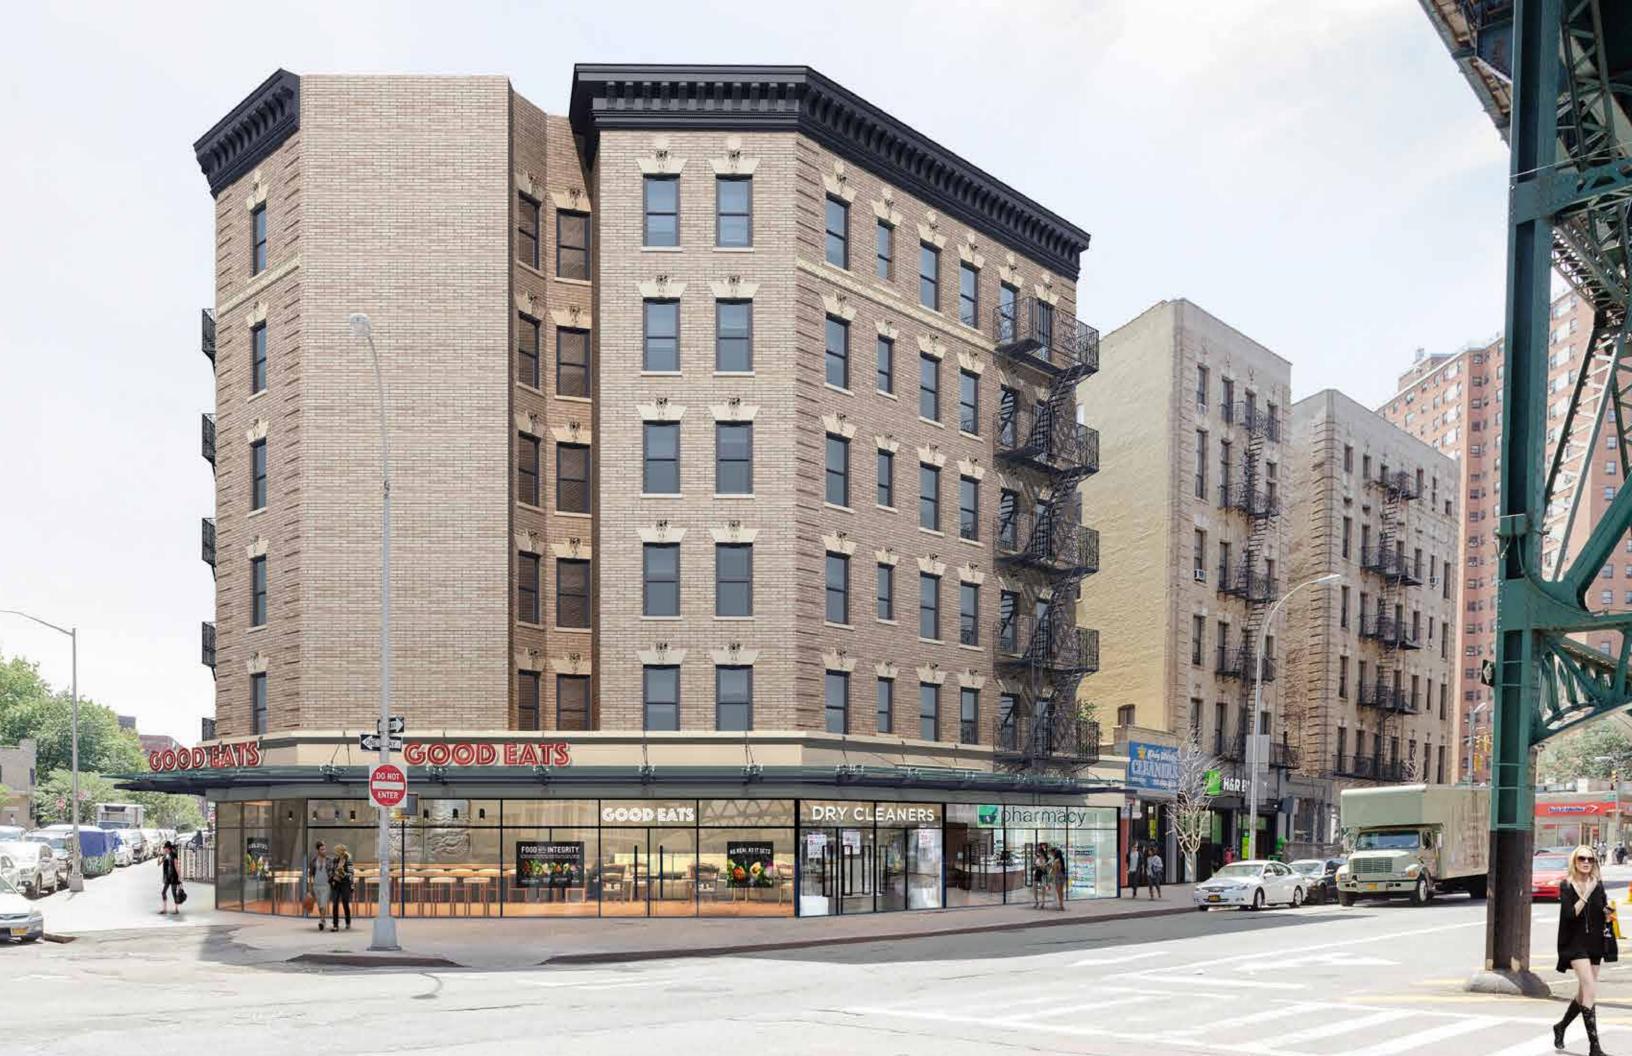

## STATS

- 2,520 SF on Ground
- 2,350 SF Lower Level
- 116' frontage on Broadway
- Located in Morningside Heights
- Corner of Broadway & 126th Street
- Adjacent to the new \$7 billion, 17-acre expansion of Columbia University
- Close proximity to Morningside Park, the Manhattan School of Music, Barnard College, Teachers College and Columbia's main campus
- Situated one block from the 1 subway line, three blocks from the A, B, C and D, and a short drive to the Henry Hudson Parkway
- Nearby tenants include Whole Foods Grocery, The Apollo Theater, AMC Magic Johnson Theaters, and H&M