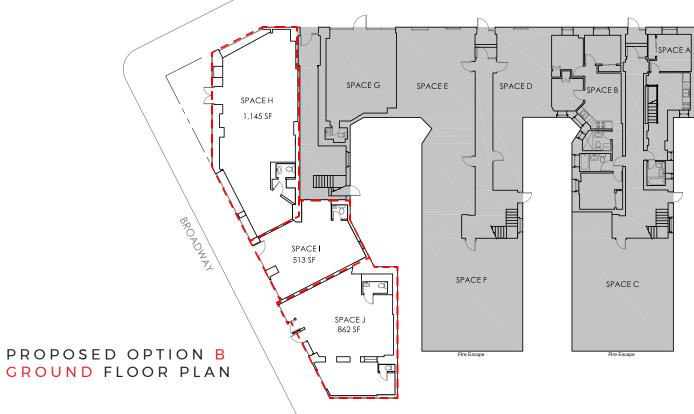

## STATS

- 2,520 SF on Ground
- 2,350 SF Lower Level
- 116' frontage on Broadway
- Located in Morningside Heights
- Corner of Broadway & 126th Street
- Adjacent to the new \$7 billion, 17-acre expansion of Columbia University
- Close proximity to Morningside Park, the Manhattan School of Music, Barnard College, Teachers College and Columbia's main campus
- Situated one block from the 1 subway line, three blocks from the A, B, C and D, and a short drive to the Henry Hudson Parkway
- Nearby tenants include Whole Foods Grocery, The Apollo Theater, AMC Magic Johnson Theaters, and H&M





## FLOORPLANS













For more information, please contact:

## **Kim Leone**

212.529.7412 kleone@thorequities.com