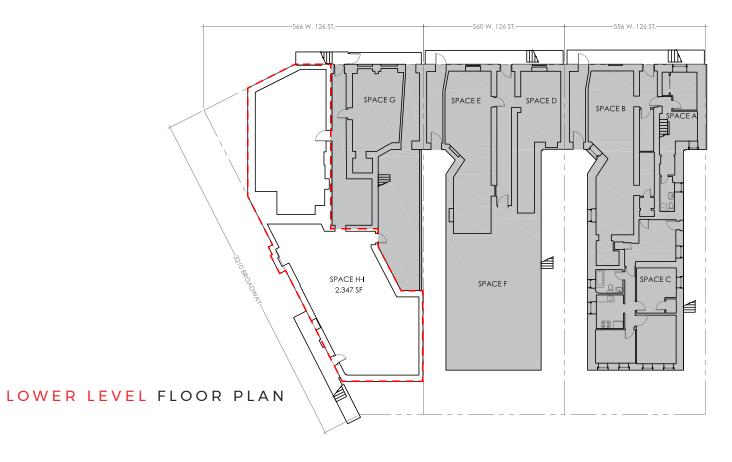

## FLOORPLANS

For more information, please contact:

## STATS

- 2,520 SF on Ground
- 2,350 SF Lower Level
- 116' frontage on Broadway
- Located in Morningside Heights
- Corner of Broadway & 126th Street
- Adjacent to the new \$7 billion, 17-acre expansion of Columbia University
- Close proximity to Morningside Park, the Manhattan School of Music, Barnard College, Teachers College and Columbia's main campus
- Situated one block from the 1 subway line, three blocks from the A, B, C and D, and a short drive to the Henry Hudson Parkway
- Nearby tenants include Whole Foods Grocery, The Apollo Theater, AMC Magic Johnson Theaters, and H&M