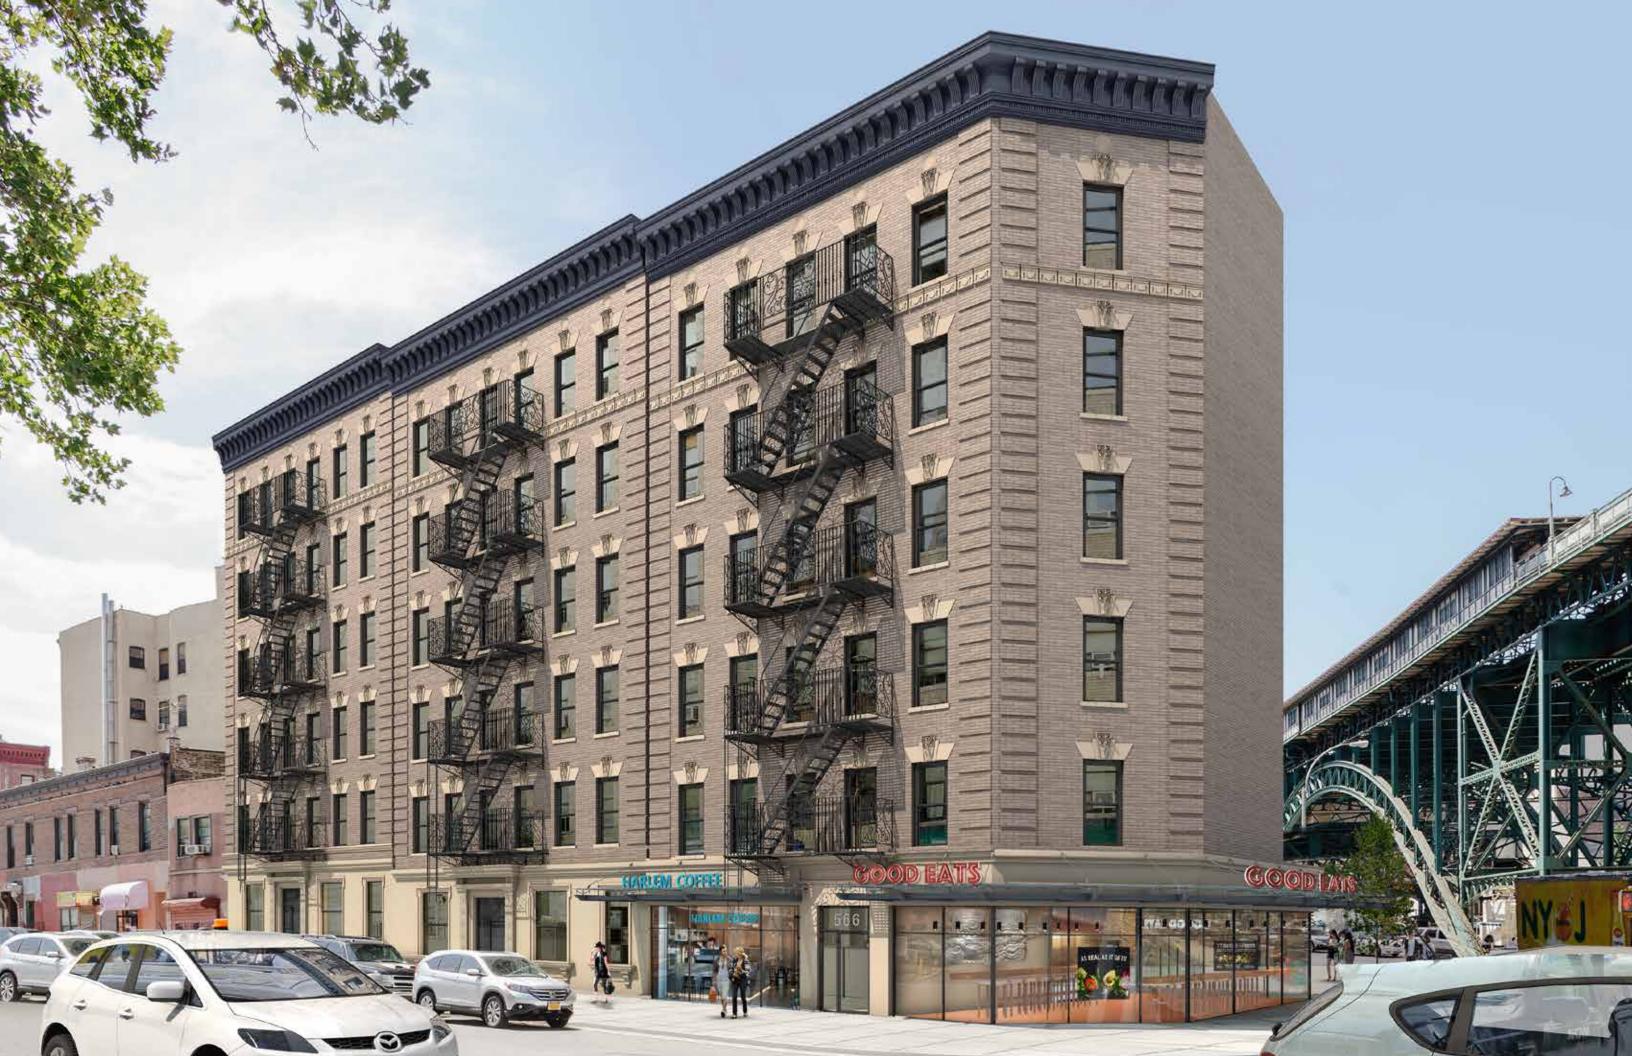

## STATS

- 2,520 SF on Ground
- 2,350 SF Lower Level
- 116' frontage on Broadway
- Located in Morningside Heights
- Corner of Broadway & 126th Street
- Adjacent to the new \$7 billion, 17-acre expansion of Columbia University
- Close proximity to Morningside Park, the Manhattan School of Music, Barnard College, Teachers College and Columbia's main campus
- Situated one block from the 1 subway line, three blocks from the A, B, C and D, and a short drive to the Henry Hudson Parkway
- Nearby tenants include Whole Foods Grocery, The Apollo Theater, AMC Magic Johnson Theaters, and H&M