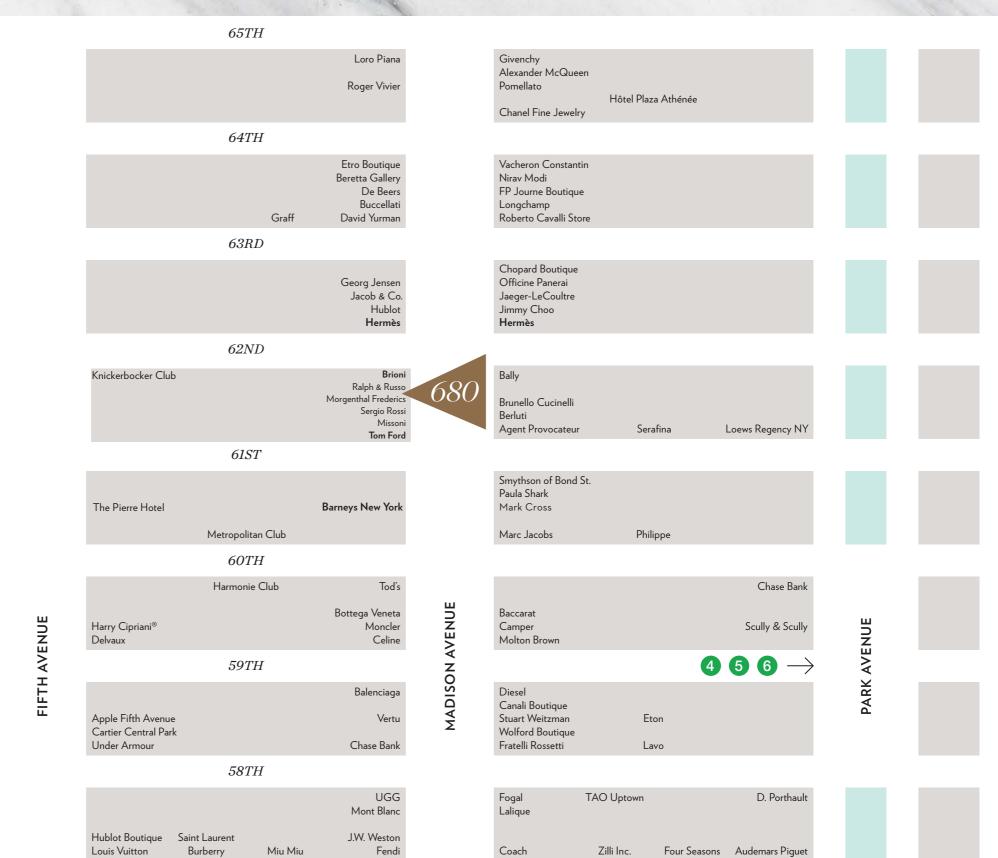

## 61<sup>ST</sup>-62<sup>ND</sup>

LOCATED BETWEEN

- ► HERMÈS
- ► MISSONI ► BARNEYS NY ► SERGIO ROSSI
- ► TOM FORD
- ► BRIONI
- ► RALPH & RUSSO

SPACE F

2,000<sup>SF</sup>

TOTAL SQUARE FOOTAGE

UP TO

23<sup>FT</sup>

MADISON AVENUE FRONTAGE

15<sup>FT</sup>

**CEILING HEIGHTS** 

*MADISON AVENUE* 

62ND STREET

## DESIRED BY MANY, AVAILABLE TO FEW

The most coveted block on Madison Avenue. Only steps from Fifth Avenue, Central Park and the Museum Mile, you're in the best luxury company between Tom Ford, Brioni, Missoni, Sergio Rossi, Ralph & Russo, Hermès and Barney's.