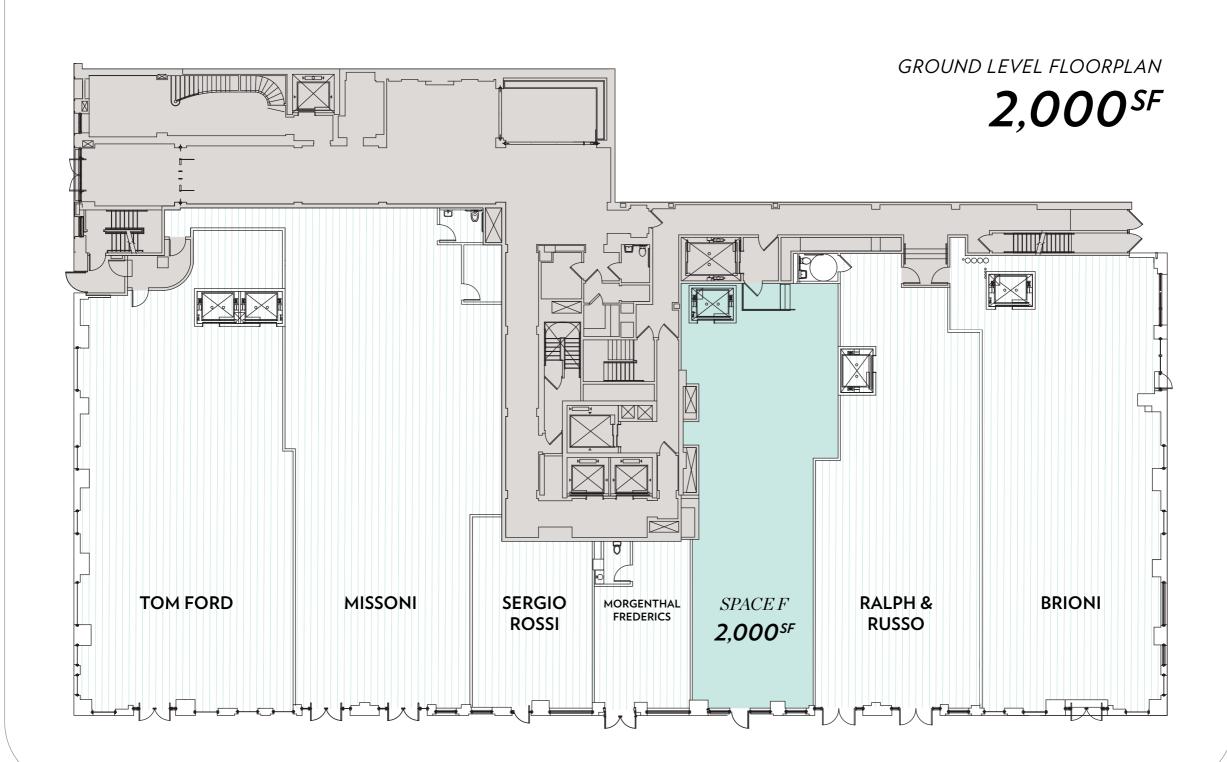

## 61<sup>ST</sup>-62<sup>ND</sup>

LOCATED BETWEEN

- ► HERMÈS
- ► MISSONI ► BARNEYS NY ► SERGIO ROSSI
- ► TOM FORD
- ► BRIONI
- ► RALPH & RUSSO

SPACE F

2,000<sup>SF</sup>

TOTAL SQUARE FOOTAGE

UP TO

23<sup>FT</sup>

MADISON AVENUE FRONTAGE

15<sup>FT</sup>

**CEILING HEIGHTS** 

*MADISON AVENUE* 

62ND STREET