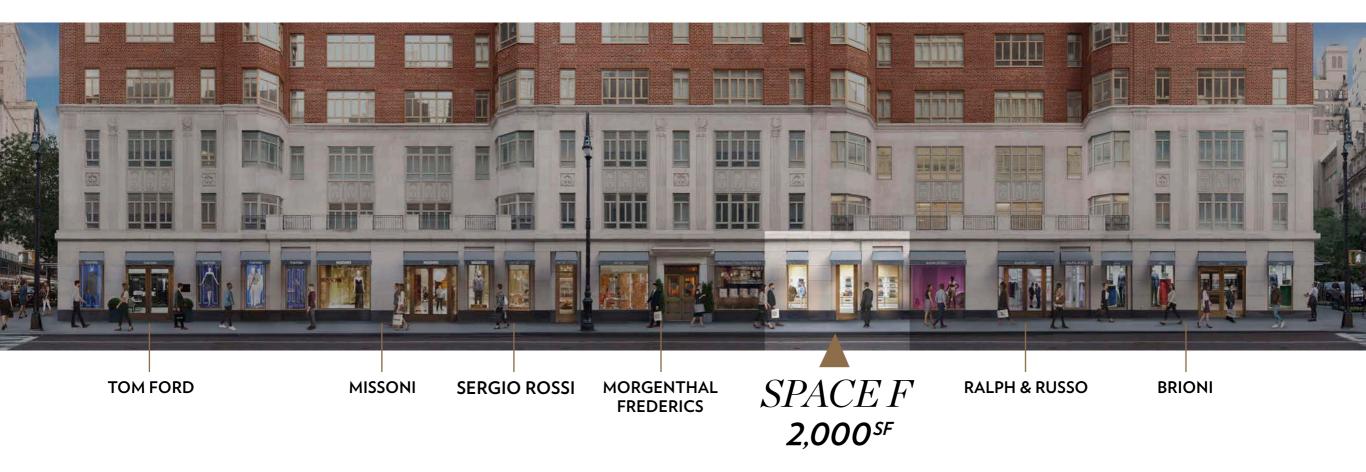

## 61<sup>ST</sup>-62<sup>ND</sup>

LOCATED BETWEEN

- ► HERMÈS
- ► MISSONI ► BARNEYS NY ► SERGIO ROSSI
- ► TOM FORD
- ► BRIONI
- ► RALPH & RUSSO

SPACE F

2,000<sup>SF</sup>

TOTAL SQUARE FOOTAGE

UP TO

23<sup>FT</sup>

## DESIRED BY MANY, AVAILABLE TO FEW

The most coveted block on Madison Avenue. Only steps from Fifth Avenue, Central Park and the Museum Mile, you're in the best luxury company between Tom Ford, Brioni, Missoni, Sergio Rossi, Ralph & Russo, Hermès and Barney's.