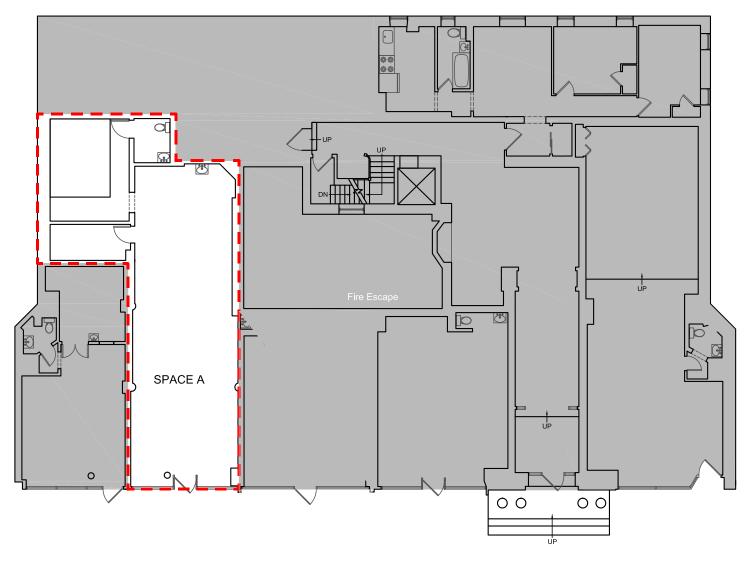

## 215 W 116TH STREET

| FEATURES |
|----------|
|----------|

| TOTAL SF     | 900 SF |
|--------------|--------|
| GROUND FLOOR |        |
| • SPACE A:   | 900 SF |

16'

### FRONTAGE

116TH STREET • SPACE A: