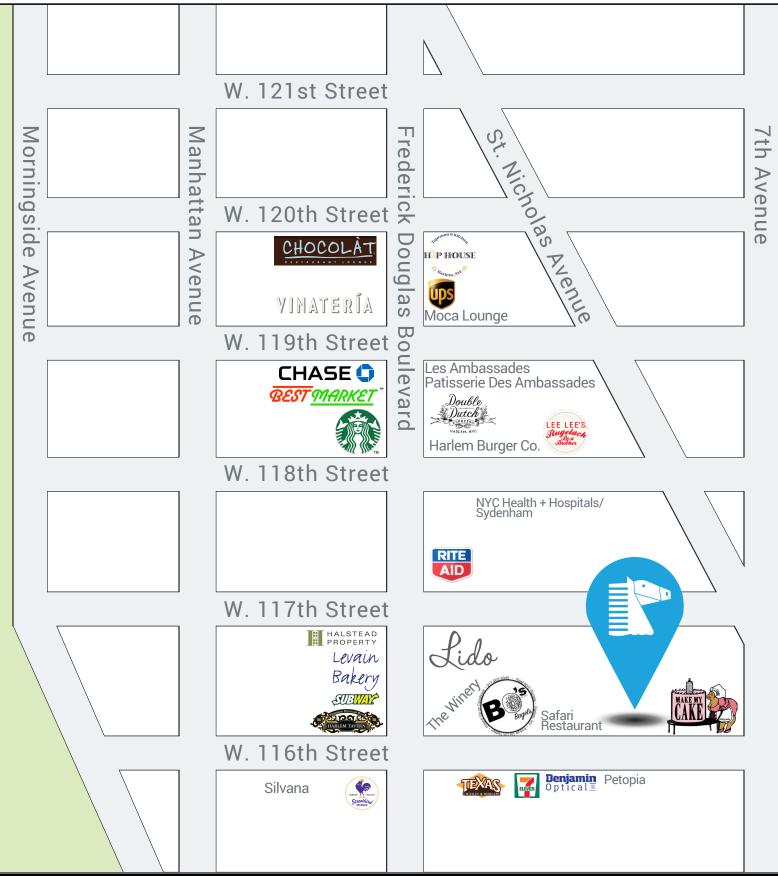

### ABOUT THIS PROPERTY

**UNPARALLELED LOCATION:** 215 W. 116th Street is nestled in the bustling neighborhood just South of the 125th Street Corridor, and just East of Columbia University, which is undergoing significant redevelopment and growth, fueled in part by the \$7 billion, 17-acre expansion of the Ivy League school.

**DYNAMIC LAYOUT:** 215 W. 116th is a boutique retail space boasting 900 SF. The building was constructed in 1910 and seamlessly blends pre-war architectural details with renovated modern interiors.

ABOUT THE NEIGHBORHOOD: Frederick Douglass Boulevard located nearby is known as Harlem's Restaurant Row, catering to the area's many residents and visitors seeking entertainment and good food. Streetbird, one of the more popular new places in Harlem, is home to owner/chef Marcus Samuelsson, a prominent celebrity chef who also founded Red Rooster in 2010. 215 W. 116th Street is ideally located one block from the 2/3 trains, one block from the B/C trains, and is also in close proximity to the Henry Hudson Parkway.