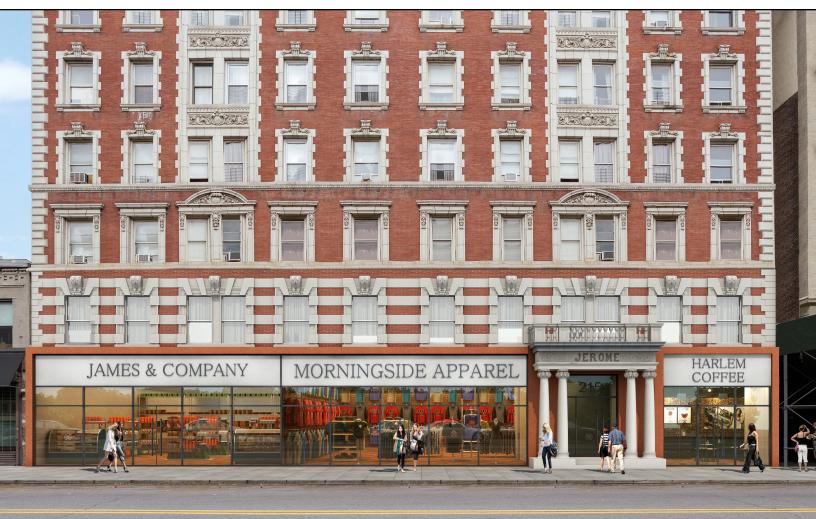

## 215 W 116TH STREET

| FEATURES |
|----------|
|----------|

| TOTAL SF     | 900 SF |
|--------------|--------|
| GROUND FLOOR |        |
| • SPACE A:   | 900 SF |

16'

### FRONTAGE

116TH STREET • SPACE A:

### **HIGHLIGHTS**

•TYPE: RETAIL •TOTAL SF: 900 SF •MARKET: HARLEM

**DYNAMIC LAYOUT:** 215 W. 116th is a boutique retail space boasting 900 SF. The building was constructed in 1910 and seamlessly blends pre-war architectural details with renovated modern interiors.

ABOUT THE NEIGHBORHOOD: Frederick Douglass Boulevard located nearby is known as Harlem's Restaurant Row, catering to the area's many residents and visitors seeking entertainment and good food. Streetbird, one of the more popular new places in Harlem, is home to owner/chef Marcus Samuelsson, a prominent celebrity chef who also founded Red Rooster in 2010. 215 W. 116th Street is ideally located one block from the 2/3 trains, one block from the B/C trains, and is also in close proximity to the Henry Hudson Parkway.