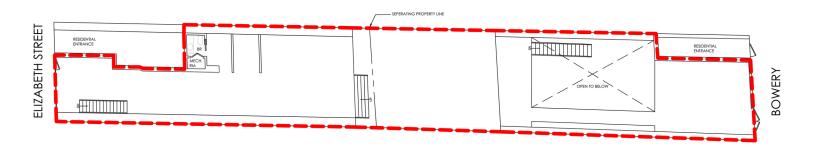

## CONTACT

Sam Polese 212-529-7426 spolese@thorequities.com **TOTAL SF:** 6,700 SF

GROUND FLOOR: 3,600 SF

LOWER LEVEL: 3,100 SF

#### **EXCELLENT RETAIL OPPORTUNITY**

306 Bowery encompasses 6,700 SF combined over ground floor and lower level retail spaces. With 25' of frontage on Bowery Street and an additional 25' of frontage on Elizabeth Street, this property offers premier visibility due to dual entrances, resulting in a great potential for branding in one of the hottest areas of Manhattan.