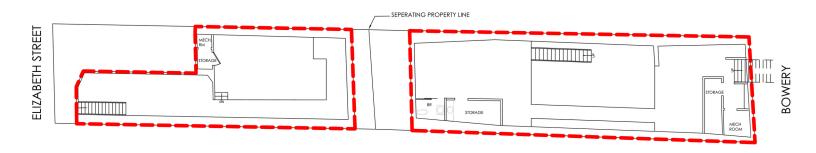

## CONTACT

Sam Polese 212-529-7426 spolese@thorequities.com **TOTAL SF:** 6,700 SF

GROUND FLOOR: 3,600 SF

LOWER LEVEL: 3,100 SF

306 BOWERY/298 ELIZABETH STREET
NEW YORK, NY
DATE:2015-01-06
DRAWN B YY. HEFRERA

Available 3,100 SF

powered by PROPERTYCAPSULE