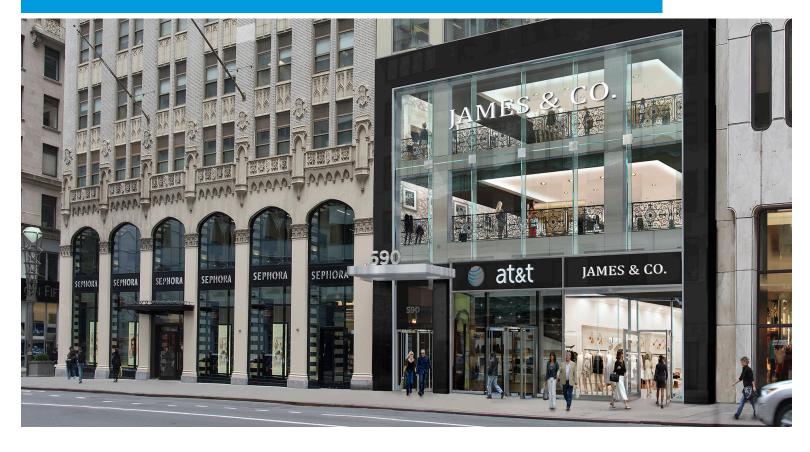

# 590 Fifth Avenue

590 Fifth Avenue, New York, NY 10036 West Block between 47th & 48th Streets

#### **UNPARALLELED LOCATION**

Shine under the bright lights of Fifth Avenue. 590 Fifth Ave. is a beacon for global brands looking to attract a sophisticated, international clientele. This dynamic five-level retail location sits between 47th and 48th Streets and is illuminated by Fifth Avenue's never ending glow.

# **EXCELLENT RETAIL OPPORTUNITY**

590 Fifth Ave. offers the opportunity for a multi-level flagship store, with approximately 5,200 SF of selling space on two levels and approximately 20 feet of frontage.