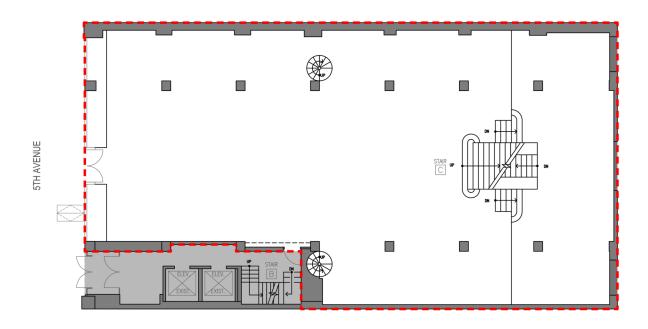

597 5TH AVENUE
NEW YORK, NY
DATE:2016-10-26
DRAWN BY: MP

Q\597 5th Ave\C4D\LOD\2016\2016-10-26\_597 5TH Avenue\_ground floor\_LOD-MARKETING\_recover dwg, 10/26/2016 10:32:03 AM, Adobe PDF

Ground Floor Available

4.806 SF

THIS EXHIBIT IS PROVIDED FOR ILLUSTRATIVE PURPOSES ONLY, AND STALL IN OT BE IDEBUTED TO BE A WARRANTY. AND STALL IN OT BE IDEBUTED TO BE A WARRANTY. PREMAIS, COMMON ABEAS, BILLIDENS, AND/OR EXHIBIT WILL BE AS ILLUSTRATED ON THIS EXHIBIT, OR THAT ANY TENANTS, WHICH MAY BE REPRENCED ON THIS EXHIBIT, WILL AT ANY BILLION AND OCCUPANTS OF THE RIGHT TO MOODEY SIZE, CONPRIGRATION AND OCCUPANTS OF THE RIGHT TO MOODEY SIZE, CONPRIGRATION AND OCCUPANTS OF THE RE MI I S E S A T A N Y T IM BE.