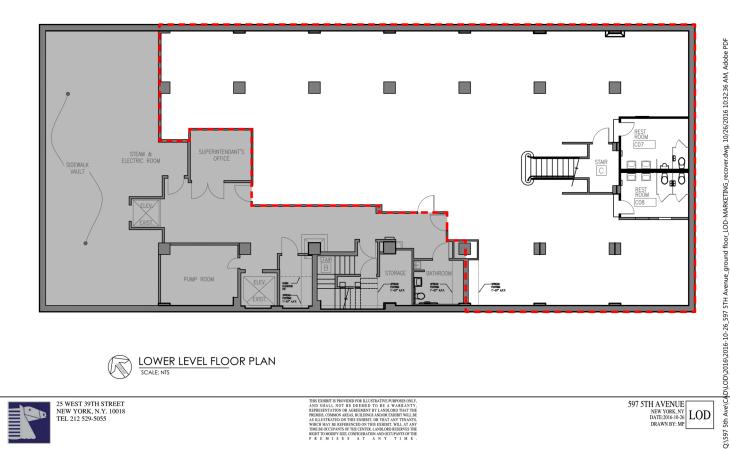

597 5TH AVENUE
NEW YORK, NY
DATE:2016-10-26
DRAWN BY: MP

Lower Level Available

PROPERTYCAPSULE

597 5th Avenue, New York, NY 10020 Southeast Corner of Fifth Avenue & F. 48th Street

BALCONY FLOOR PLAN
SCALE: NTS