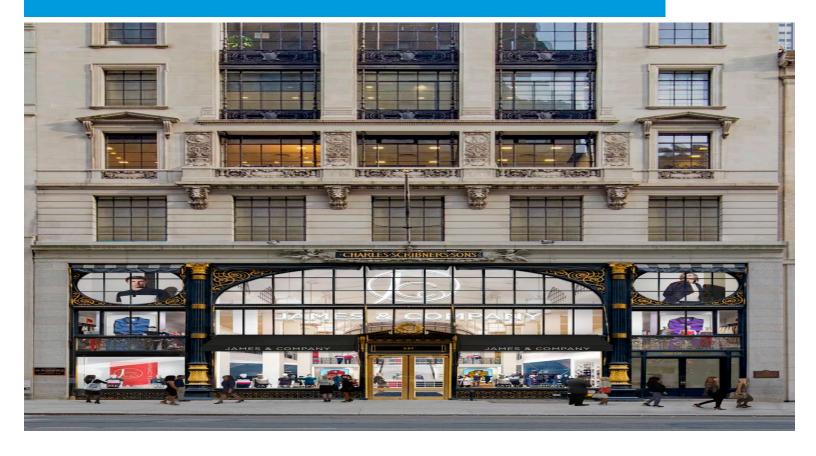

597 5th Avenue, New York, NY 10020 Southeast Corner of Fifth Avenue & E. 48th Stree

#### UNPARALLELED LOCATION

597 Fifth Ave., a 12-story, Class A retail and office building, was named "a jewel on Fifth Avenue" by the Municipal Art Society of New York. The landmark building provides retailers with the opportunity to occupy space in one of the most sought after shopping destinations in the world.

#### **EXCELLENT RETAIL OPPORTUNITY**

597 Fifth Ave., historically known as The Scribner Building, offers 12,865 SF of retail space with 53 feet of frontage on Fifth Avenue. With a full selling ground floor and lower level and additional mezzanine and balcony, this property offers the ultimate retail opportunity.