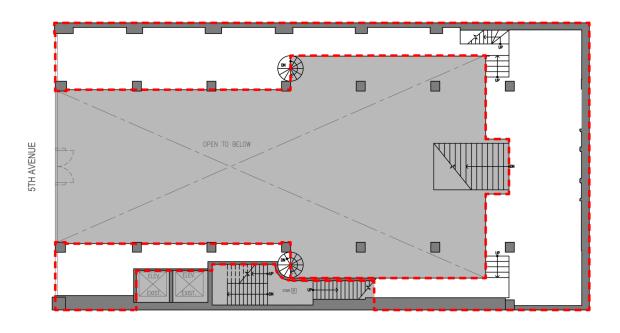

597 5TH AVENUE NEW YORK, NY DATE:2016-02-25 DRAWN BY: MP

Mezzanine Available

1.842 SF