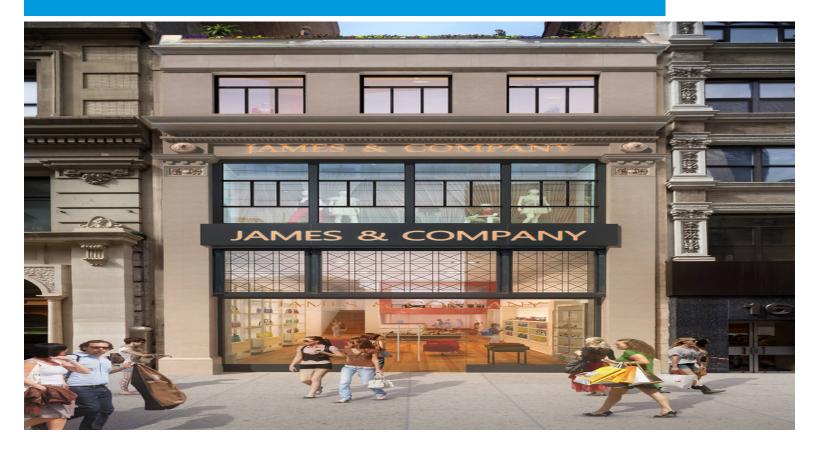

### UNPARALLELED LOCATION

Located in the Flatiron District, 164 Fifth Avenue, between 21st and 22nd Streets, offers retailers the prized opportunity to be located on the most famous fashion corridor in the world, amongst the most prestigious and sought-after brands in Manhattan and around the world. With an interesting mix of luxury brands and trendy styles, the Flatiron Shopping District between Madison Square Park and Union Square is one of New York's most unique.

Fifth Avenue is globally recognized as the #1 shopping street in the world. An unrivaled shopping destination, Fifth Avenue offers all the elite names in retail. From the exquisite clothing in stores, to the beautifully decorated display windows and the impressive architecture of the cast-iron buildings, this corridor of Fifth Avenue embodies classic elegance. Combining these details with the benefits of central location in the Flattron District, 164 Fifth Avenue is ideal for all types of retailers.

With 14,500 SF of retail space across six levels including a mezzanine, 164 Fifth Avenue offers opportunities for multiple tenant scenerios. With 30' of frontage on Fifth Avneue this property also offers plenty of visibility and unbeatable branding opportunities.