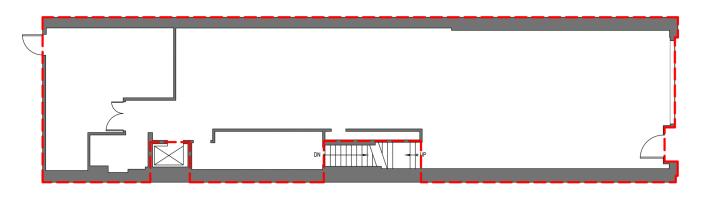

164 5TH AVENUE NEW YORK, NY JUNE 21, 2013 LOD

Ground Floor Available

3,500 SF

d by PROPERTYCAPSULE

2013-06-21\_164 Fifth\_Cellar\_LOD

164 5TH AVENUE
NEW YORK, NY
JUNE 21, 2013

LOD

Lower Level Available