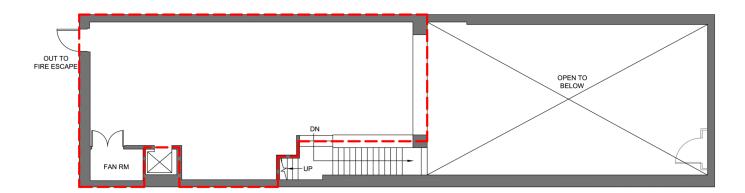

164 5TH AVENUE NEW YORK, NY JUNE 21, 2013 LOD

Ground Floor Available

3,500 SF

d by PROPERTYCAPSULE

2013-06-21\_164 Fifth\_Cellar\_LOD

164 5TH AVENUE
NEW YORK, NY
JUNE 21, 2013

LOD

Lower Level Available