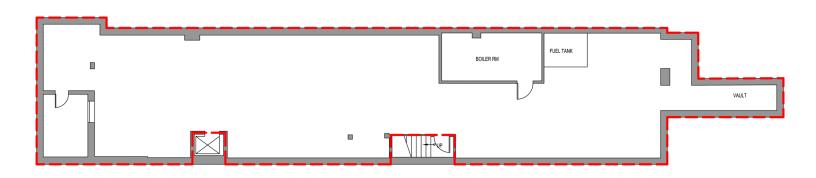

164 5TH AVENUE NEW YORK, NY JUNE 21, 2013 LOD

Ground Floor Available

3,500 SF

d by PROPERTYCAPSULE

2013-06-21\_164 Fifth\_Cellar\_LOD

164 5TH AVENUE
NEW YORK, NY
JUNE 21, 2013

LOD

Lower Level Available