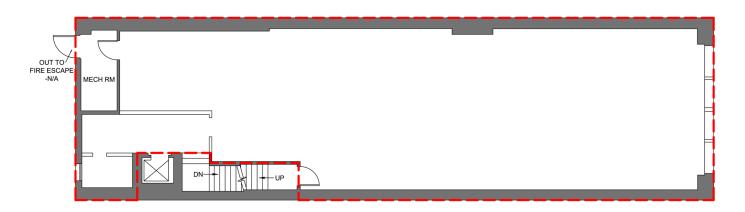

164 Fifth Avenue, New York, NY 10010 West Block between W. 21st & W. 22nd Streets

FIFTH AVENUE

2013-06-21\_164 Fifth\_Mezz\_LOD

THIS EXHBIT IS PROVIDED FOR ELLISTRATIVE PURPOSES ONLY, AND SUMLIA NOT BE LEEDING TO BE A WARRANTY, BERNENNYTH AND SOME AND A ARREMONY BY A WARRANTY THE CENTRAL COMPANY AREA SUBJECTIVE ON THE CONTROL OF A REPORT OF THE TOTAL OF THE AND A SUBJECTIVE ON THIS CHARMANY BE APPEARED ON THIS CHARMANY PLANTAS, WHICH MAY BE APPEARED ON THIS CONSTITUTION OF THE CONTROL OF THE CONTROL OF THE CONTROL OF THE CENTER AT MAY THE APPEARED ON THE CONTROL OF THE CENTER AT MAY THE