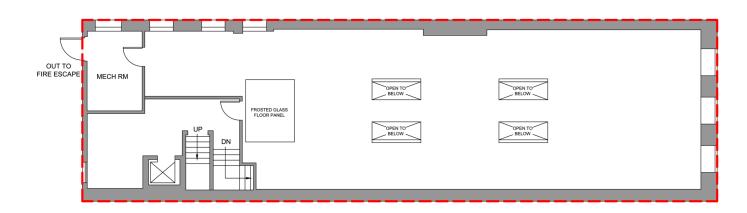

164 5TH AVENUE LOD

Mezzanine Available

\_1,600 SF

powered by PROPERTYCAPSULE

FIFTH AVENUE

2013-06-21\_164 Fifth\_2ndFL\_LOD

164 5TH AVENUE LOD

Second Floor Available