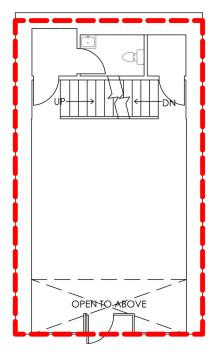

### **GROUND FLOOR**

Ground Floor Available

800 SF

452 West Broadway, New York, NY 10012 West Block between Houston & Prince Streets

W. BROADWAY

LOWER LEVEL

Lower Level Available

700 SF