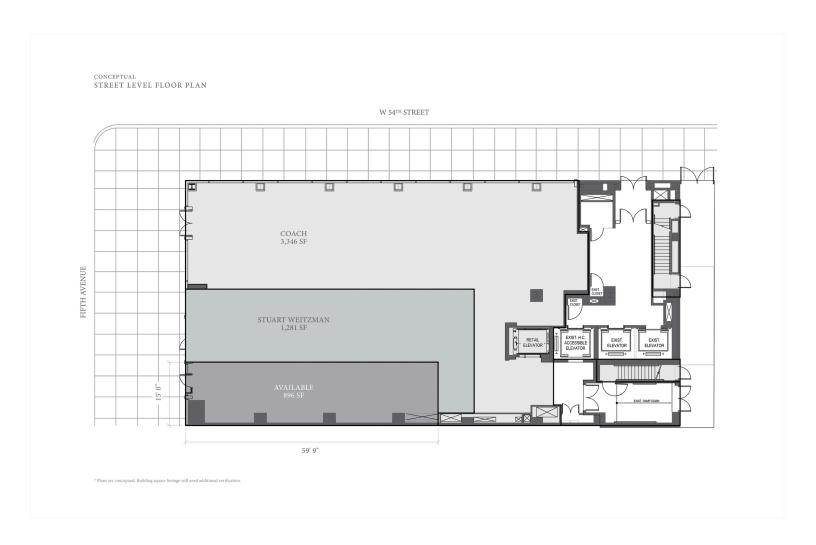

#### TOTAL SF: 896SF TOTAL FRONTAGE: 15' on Fifth Avenue **UNPARALLELED LOCATION**

A rare opportunity presents itself at 685 Fifth Avenue. With the ease of having prime, central Manhattan location and the advantage of being so closely located to the most elite retailers, 685 Fifth Avenue is truly a gem. With the most internationally recognized luxury retailers, global brands, offices and hotels, Fifth Avenue caters to the masses of New York and international clientele.

#### DYNAMIC LAYOUT

This premier, multi-level retail space boasts 23,858 SF across 4 levels. With approximately 59' of frontage dedicated along Fifth Avenue, this property at the southeast corner of 54th Street and Fifth Avenue is poised for success in the luxurious Plaza District.

# 685 Fifth Avenue

685 Fifth Avenue, New York, NY Northeast Corner of Fifth Avenue & E. 54th Street

Ground Floor Available

896 SI

powered by