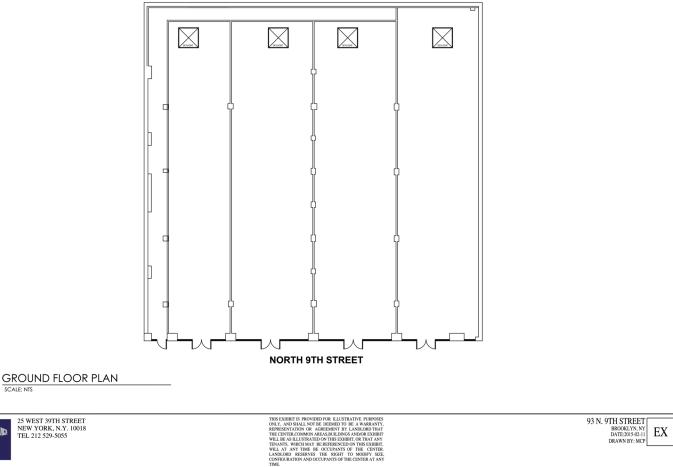

# 93 N. 9th Street

**HIGHLIGHTS** 

For Lease Type: Retail Total SF: 12,000 Market: Brooklyn - Williamsburg

CONTACT

Sam Sabin 212-529-7413 ssabin@thorequities.com TOTAL SF: 12,000 GROUND: 12,000 SF

FRONTAGE: 100'

### EXCELLENT RETAIL OPPORTUNITY

37 N. 9th St. offers one level with 12,000 SF in total, and 100 feet of frontage. It is the classic Brooklyn warehouse with an open layout plan. This property is perfect for retailers to showcase in one of the strongest retail markets in Brooklyn, within steps of the L train.

# 93 N. 9th Street

SCALE: NTS

25 WEST 39TH STREET NEW YORK, N.Y. 10018 TEL 212 529-5055

Ground Floor Available

12,000 SF