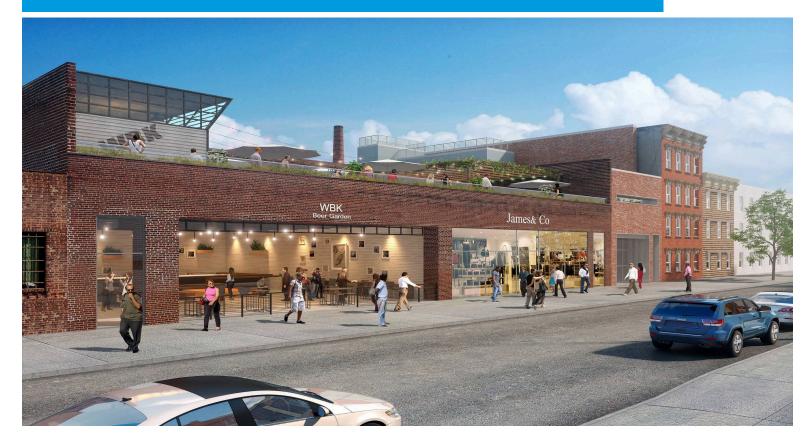

### UNPARALLELED LOCATION

In Brooklyn's charming Williamsburg, 93 N. 9th St. is a flagship retail gem. The revamping of Brooklyn's trendy new neighborhoods has been gradual, but Williamsburg has always stood out as one of the "places to be" in New York City. Steps away from the bustling East River State Park, home of Brooklyn Flea and Smorgasburg, this property offers accessibility and visibility with that classic, Brooklyn warehouse feel and incredible flagship potential.

## HEAVILY TRAFFICKED SHOPPING DISTRICT

The Hoxton Hotel, to be built on Wythe Avenue and adjacent to the property, will open in early 2017 with 180 rooms, two bars and a restaurant. 93 N. 9th is steps from the Bedford Avenue L train, which carries 9.2 million riders annually and has the potential to increase retail value exponentially in the next two years. Prominent retailers continue to establish themselves in Williamsburg to keep up with young and trendy residents, who are prevalent in this neighborhood and the rest of Brooklyn. Williamsburg also attracts young families with an eye for style choosing to live in loft/warehouse like apartments on the water, and continues to be home to numerous beloved cafes and shops. This mixture of redevelopment and tradition makes Williamsburg truly special.

### EXCELLENT RETAIL OPPORTUNITY

37 N. 9th St. offers one level with 12,000 SF in total, and 100 feet of frontage. It is the classic Brooklyn warehouse with an open layout plan. This property is perfect for retailers to showcase in one of the strongest retail markets in Brooklyn, within steps of the L train.