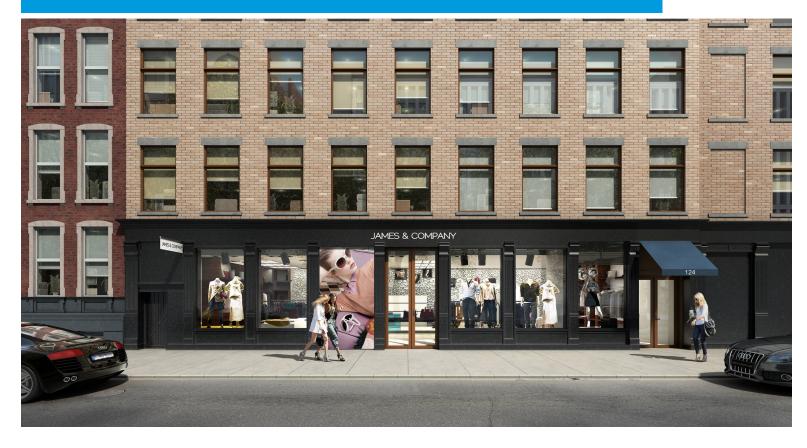

### 124 West 24th Street

124 West 24th Street, New York, NY 10011 South Block between Sixth & Seventh Avenues

### FRONTAGE:

63'

#### **UNPARALLELED LOCATION**

Located in the heart of Manhattan's fashionable Chelsea district, this property offers users the opportunity to occupy space in one of the most sought after retail and residential neighborhoods in Manhattan. The area has become a busy home retail industry corridor, with almost a dozen tenants catering to them. With mass transit access from numerous locations within walking distance, 124 West 24th St. is highly visible to shoppers.

#### **EXCELLENT RETAIL OPPORTUNITY**

This prime location provides retailers with a great venue to showcase their wares. The ground floor measures over 5,500 SF, with 50 feet of frontage on 24th Street. The basement measures 5,500 SF. We will consider all divisions and also consider leasing to one user.