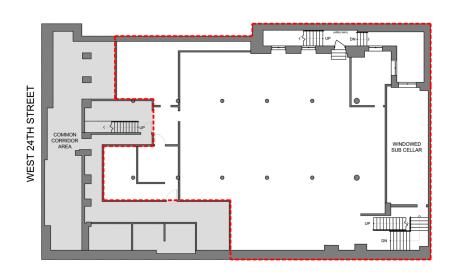

# 124 West 24th Street

124 West 24th Street, New York, NY 10011 South Block between Sixth & Seventh Avenues

THIS EXHIBIT IS PROVIDED FOR ILLUSTRATUTE PURPOSES ONLY, AND SHALL NOT BE DEBUDED TO BE A WARRANTY REPRESENTATION OR AGREEMENT BY LANDLORD THAT PROPERTY OF THE CHARLES AND THE CHARLES AND CHARLES AND CHARLES AND CHARLES AND THE CENTER LANDLORD AND OCCUPANTS OF THE CENTER AT AN

2013\_8\_12\_124 W24th St\_LOD

124 W24th St. NEW YORK, NY AUGUST 12, 2013 C. MCLAUGHLIN

Lower Level Available

5.500 SF