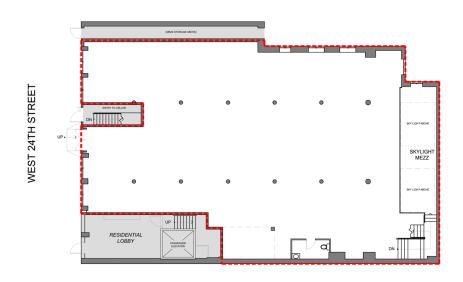

# 124 West 24th Street

124 West 24th Street, New York, NY 10011 South Block between Sixth & Seventh Avenues

THIS EXHIBIT IS PROVIDED FOR ILLISTRATURE PRIPOSES ONLY, AND SIGLAL NOT BE DEBUED TO BE A WARRANTY REPRESENTATION OR AGREEMENT BY LANDLORD THAT PRIPOSE AND ASSESSMENT OF THE PRIPOSE OF THAT ANY TENANTS, WHICH MAY BE REPRESENCED ON THIS EXHIBIT, OR THAT ANY TENANTS, WHICH MAY BE REPRESENCED ON THIS EXHIBIT, WHILL AT ANY THEM BE OCCUPANTS OF THE CENTER AND CONFIGURATION AND OCCUPANTS OF THE CENTER AT AN TIME.

124 W24th St. NEW YORK, NY AUGUST 12, 2013

C. MCLAUGHLIN

2013\_8\_12\_124 W24th St\_LOD

Ground Floor Available

5.500 SF