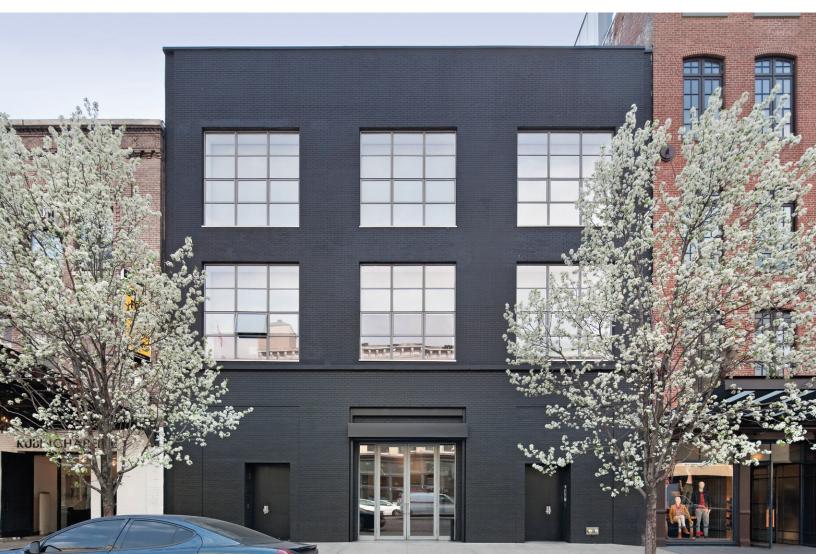

# **412** W. 14TH STREET

NEW YORK, NY

# **MEATPACKING**

 W. 14<sup>th</sup> Street between 9<sup>th</sup> Avenue and Washington Street

• 3 levels

Total sf: 22,000 sfFrontage: 50 ft

#### UNPARALLELED LOCATION

The Meatpacking District has been hailed as the most exciting new neighborhood since SoHo in the 1980's. Located just steps away from the High Line Park, 412 West 14th offers an opportunity to be a part of this high-traffic volume neighborhood, a young and trendy area frequented by celebrities. As this area evolves from industrial to cutting-edge, it is no surprise that retail space in this urban-chic district is in such high demand.

#### DYNAMIC LAYOUT

Retailers at this property will get to experience over 16,500 sf of retail space on three levels, as well as a 5,500 sf rooftop with phenomenal views of the High Line, Meatpacking District, SoHo and Downtown.