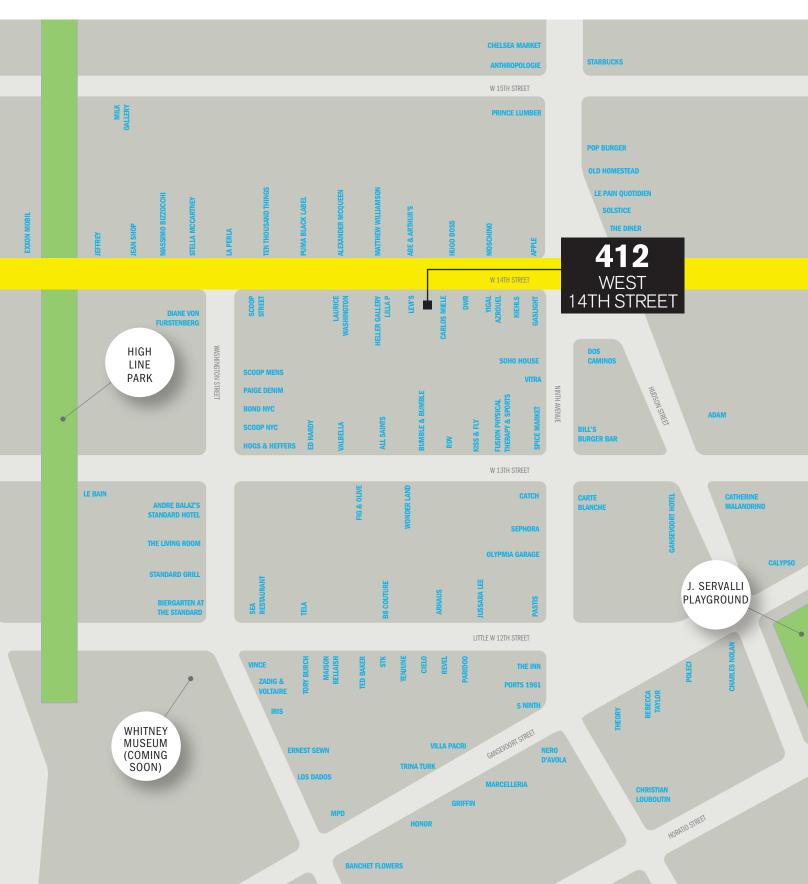

#### UNPARALLELED LOCATION

The Meatpacking District has been hailed as the most exciting new neighborhood since SoHo in the 1980's. Located just steps away from the High Line Park, 412 West 14th offers an opportunity to be a part of this high-traffic volume neighborhood, a young and trendy area frequented by celebrities. As this area evolves from industrial to cutting-edge, it is no surprise that retail space in this urban-chic district is in such high demand.

### HIGHEST PERFORMANCE RETAIL

Neighbor retailers adding to the Meatpacking experience include Alexander McQueen, Diane von Furstenberg and Theory; as well as technology powerhouses like Google, Apple and The Food Network. Retail locations in this area are in very high demand and rarely become available.

### **DENSELY POPULATED**

Over the past few years, this area has transformed into a neighborhood with some of the highest condo sales psf in Manhattan's history. Luxury hotels abound in the heart of the Meatpacking District and are often booked to capacity. In its first full year open, 2010, more than 2 million people visited the High Line Park.