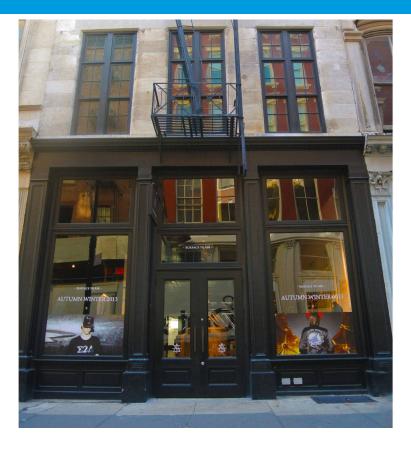

## 27 Mercer Street

27 Mercer Street, New York, NY 10013
West Block between Grand & Howard Streets

#### UNPARALLELED LOCATION

Mercer Street possesses the location, space and trendy retail options that have made SoHo famous. Nestled between Grand and Howard Streets, 27 Mercer is a pre-war, modernly updated building that boasts a dark-colored, clean cast-iron façade.

### **EXCELLENT RETAIL OPPORTUNITY**

27 Mercer St. boasts 5,000 SF across two levels, including 3,000 SF on the ground floor as well as 25 feet of frontage, providing any brand with the visibility it desires.