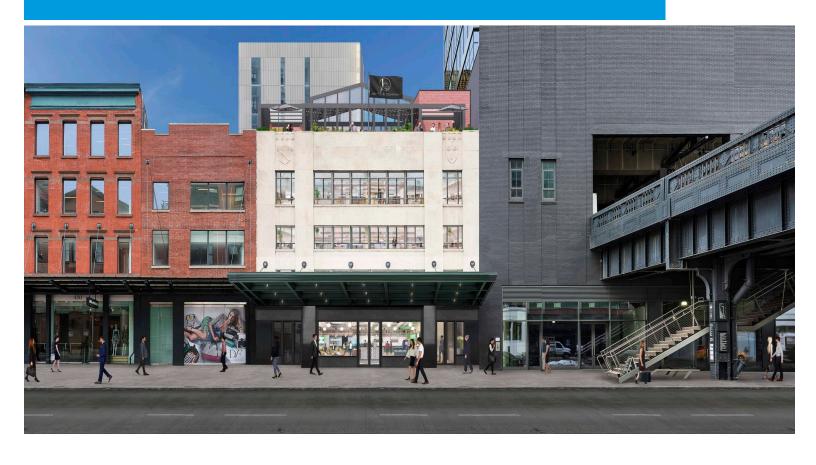

# 446 West 14th Street

446 West 14th Street, New York, NY 10014 West Block between Washington Street & 10th Avenue

### **HIGHLIGHTS**

For Lease Type: Retail Total SF: 26,600 Market: Meatpacking

## **CONTACT**

Sam Sabin 212-529-7413 ssabin@thorequities.com 26,600 SF ACROSS FOUR LEVELS & A ROOFTOP 4,400 SF ON THE GROUND FLOOR

50' 14TH STREET FRONTAGE

7.5 MILLION ANNUAL VISITORS TO THE HIGH LINE

+1 MILLION ANNUAL VISITORS TO THE WHITNEY MUSEUM