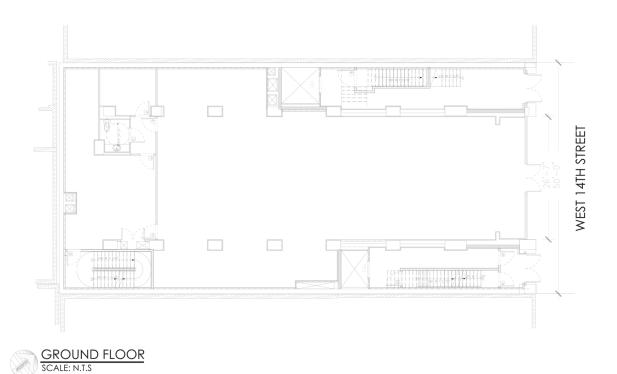

# 446 West 14th Street

446 West 14th Street, New York, NY 10014 West Block between Washington Street & 10th Avenue

THIS EXHIBIT IS PROVIDED FOR ILLUSTRATUR PURPOSES ONLY, AND SHALL NOT BE DEBMED TO BE A WARRANTY, REPRESENTATION OR AGREEMENT BY LANDLORD THAT THE CENTER COMMON AREAS BUILDINGS ANDOR EXHIBIT WILL BE AS ILLUSTRATURO THIS EXHIBIT, OR THAT NAT WILL BE AS ILLUSTRATURO THIS EXHIBIT, OR THAT NAT WILL BE ASSESSED THE REGIST TO MODIFY SIZE. LANDLORD RESERVES THE REGIST TO MODIFY SIZE. CONSIGURATION AND COLUMNS TO THE CENTER.

446 W 14th ST NEW YORK, NY MAY 16, 2012

Ground Floor Available

4.400 SF