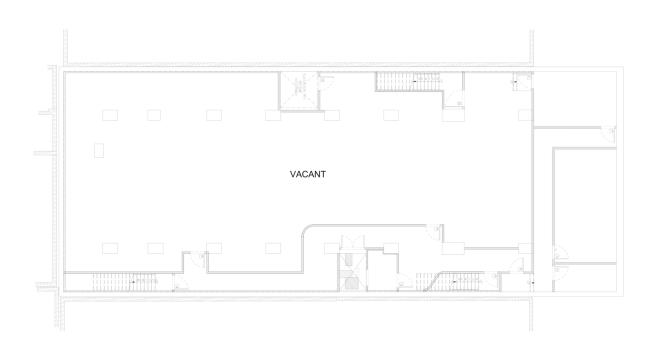

ROUND FLOOR

50' 14TH STREET FRONTAGE

7.5 MILLION ANNUAL VISITORS TO THE HIGH LINE

+1 MILLION ANNUAL VISITORS TO THE WHITNEY MUSEUM

1,200 HOTEL ROOMS

# 446 West 14th Street

446 West 14th Street, New York, NY 10014 West Block between Washington Street & 10th Avenue







THIS EXHIBIT IS PROVIDED FOR ILLUSTRATUR PURPOSES ONLY, AND SHALL NOT BE DEBMED TO BE A WARRANTY, REPRESENTATION OR AGREEMENT BY LANDLORD THAT THE CENTER COMMON AREAS BUILDINGS ANDOR EXHIBIT WILL BE AS ILLUSTRATURO THIS EXHIBIT, OR THAT NAT WILL BE AS ILLUSTRATURO THIS EXHIBIT, OR THAT NAT WILL BE ASSESSED THE REGIST TO MODIFY SIZE. LANDLORD RESERVES THE REGIST TO MODIFY SIZE. CONSIGURATION AND COLUMNS TO THE CENTER.

446 W 14th ST NEW YORK, NY MAY 16, 2012

Ground Floor Available

4.400 SF

# 446 West 14th Street









446 W 14th ST

LP

ower Level Available