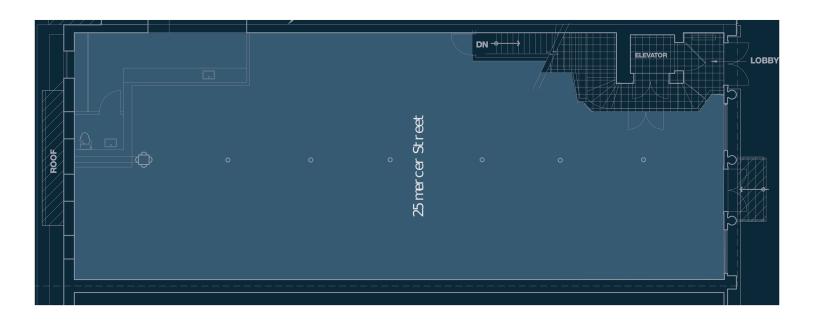

# 25 Mercer Street

25 Mercer Street, New York, NY 10013
West Block between Grand & Howard Streets

Ground Floor Available

4,000 SF