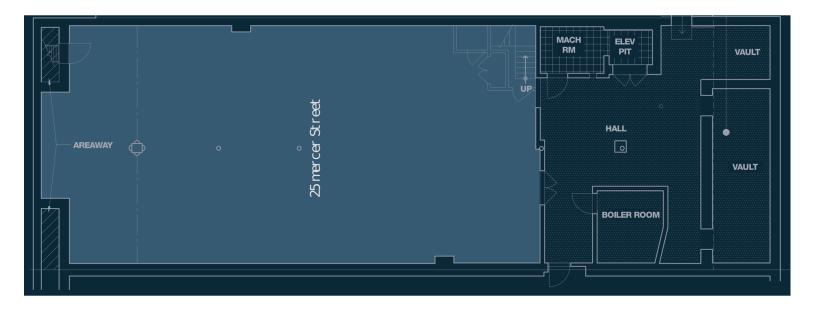

# 25 Mercer Street

25 Mercer Street, New York, NY 10013
West Block between Grand & Howard Streets

[Lower Level Available

2,500 SF