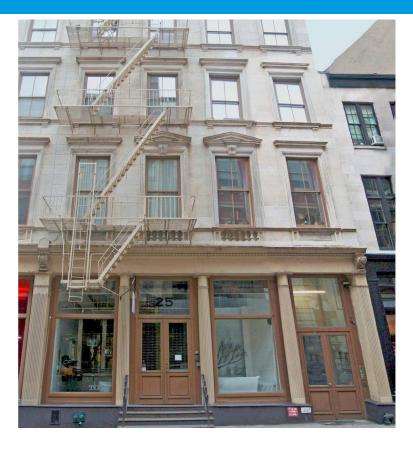

#### UNPARALLELED LOCATION

25 Mercer St. is designed for the trendiest of tenants. Nestled between Grand and Howard Streets, the beautiful space offers a clean, contemporary cast-iron façade complemented by high ceilings and windows.

## **EXCELLENT RETAIL OPPORTUNITY**

25 Mercer St. boasts 6,500 SF across two levels. With 25 feet of frontage on Mercer Street, it would be impossible for a consumer to pass by without noticing this beautiful storefront.