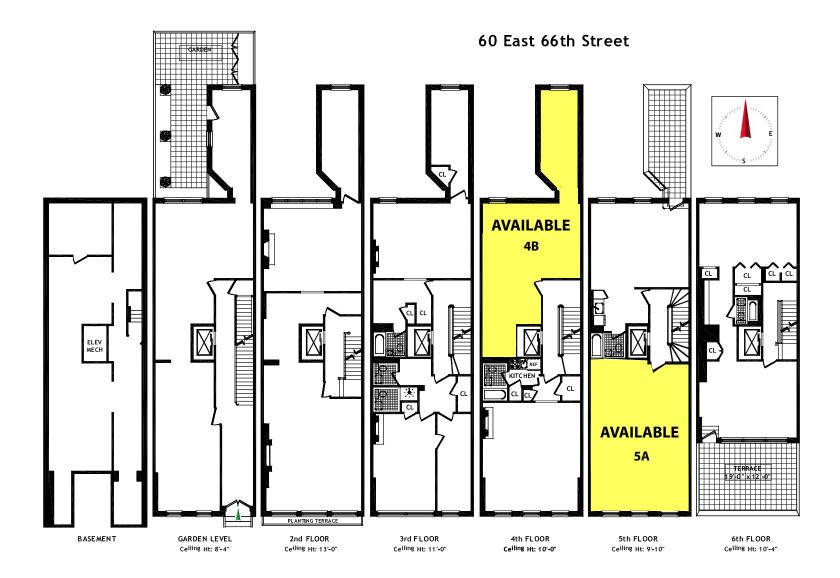

#### **UPPER EAST SIDE**

- Between Park Avenue and Madison Avenue
- Approximately 7,500sf
- · 2 spaces available
- Space 4B: 650sfSpace 5A: 600sf

## HIGHLIGHTS DYNAMIC LAYOUT

60 East 66th Street is located just steps away from Central Park and Fifth Avenue to the West, and the world famous Madison Avenue shopping district to the East. The property offers approximately 7,500sf in total, and offers two retail/commercial spaces measuring approximately 650sf and 600sf. With tall ceilings, a garden backyard, and multiple terraces, this townhouse building holds limitless potential presenting a rare and unmatched opportunity.