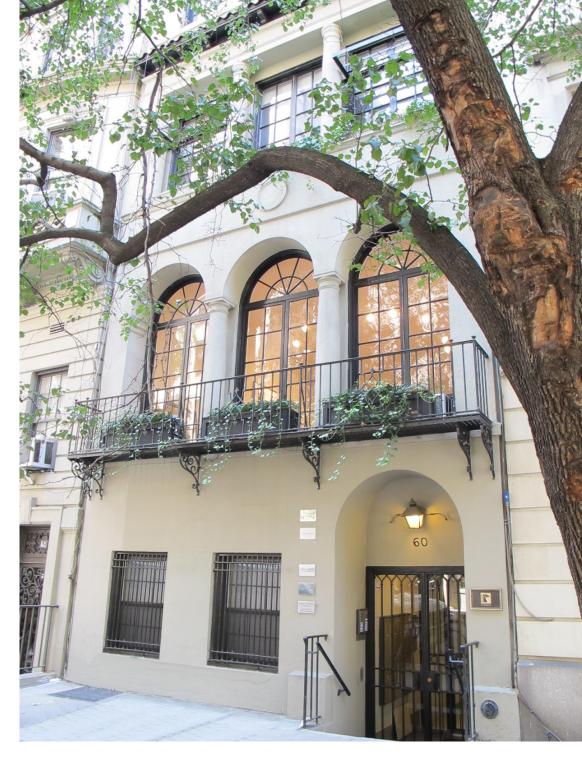

## 60 EAST 66<sup>TH</sup> STREET NEW YORK, NY

## HIGHLIGHTS DYNAMIC LAYOUT

60 East 66th Street is located just steps away from Central Park and Fifth Avenue to the West, and the world famous Madison Avenue shopping district to the East. The property offers approximately 7,500sf in total, and offers two retail/commercial spaces measuring approximately 650sf and 600sf. With tall ceilings, a garden backyard, and multiple terraces, this townhouse building holds limitless potential presenting a rare and unmatched opportunity.