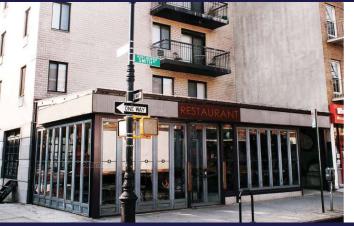

# 209 Smith Street | Cobble Hill

### **ABOUT THIS PROPERTY:**

- •Located on the corner of Smith and Baltic Streets
- •Prime location on Brooklyn's famed "Restaurant Row"
- Close proximity to 12 subway lines

### **FEATURES:**

2 levels

Total SF:

Ground:

**FEATURES:** 

Lower Level:

Total frontage:

| Total SF:    | 5,600 SF |
|--------------|----------|
| Ground:      | 2,400 SF |
| Lower Level: | 2,400 SF |
| Patio:       | 800 SF   |
| Frontage:    | 40'      |