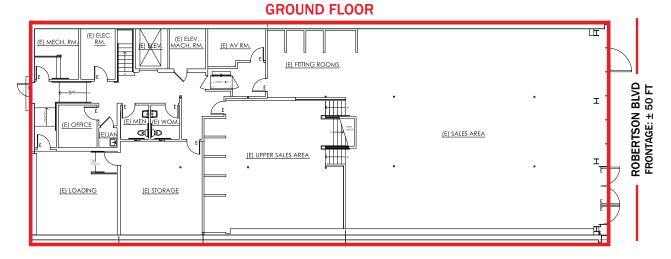

# FLOOR PLAN / PREMISES

#### PREMISES:

#### **FRONTAGE**

Ground  $\pm$  6,940 SF  $\pm$  50 Feet

Second Floor + 6,940 SF

Total ± 13,880 SF