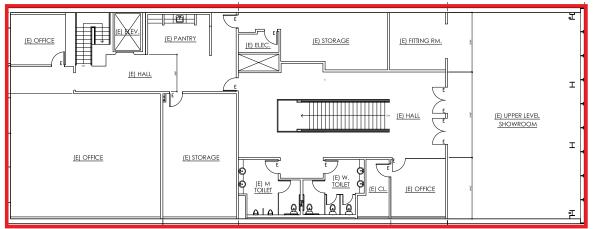

# FLOOR PLAN / PREMISES

#### PREMISES:

#### **FRONTAGE**

Ground  $\pm$  6,940 SF  $\pm$  50 Feet

Second Floor + 6,940 SF

Total ± 13,880 SF

#### **SECOND FLOOR**