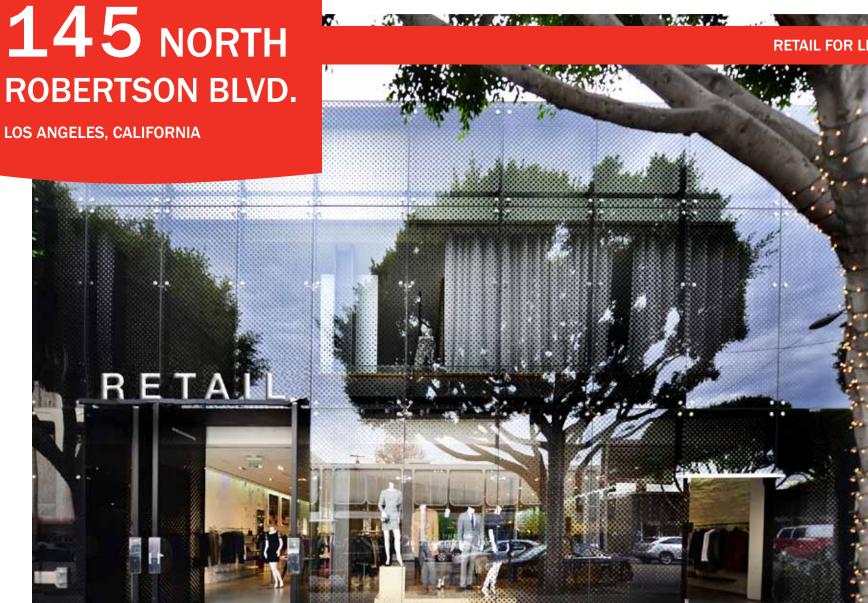

#### **FRONTAGE**

Ground  $\pm$  6,940 SF  $\pm$  50 Feet

Second Floor + 6,940 SF

Total ± 13,880 SF