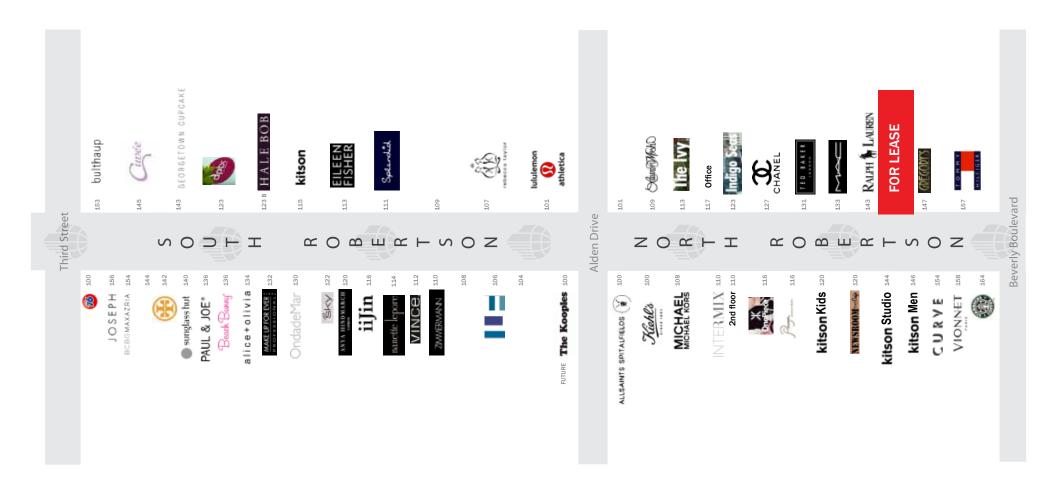

carine.mamann@cushwake.com



# FLOOR PLAN / PREMISES

#### PREMISES:

#### **FRONTAGE**

Ground  $\pm$  6,940 SF  $\pm$  50 Feet

Second Floor + 6,940 SF

Total ± 13,880 SF







#### **SECOND FLOOR**





### **LOCATION MAP**

• Robertson Boulevard has recently become a haven for celebrities. This is partially due to a large influx of unique boutiques and designer clothing & jewelry stores such as Agnes B, Curve, Lisa Kline, Kitson Boutique, Fendi, Armani Exchange, Dolce & Gabbana, Ralph Lauren, Ted Baker, MAC, Chanel, Intermix, Tory Burch, and Beach Bunny Swimwear which is a mecca for many celebrity shoppers. In addition, several popular celebrity-infused eateries are located on Robertson Boulevard, such as The Ivy and Newsroom Cafe. The Kabbalah Centre is also located on the street.





## NEIGHBORING TENANTS