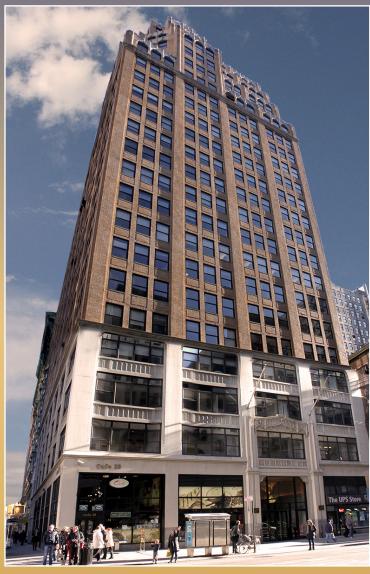

HIGH-END CREATIVE, HIGH-DENSITY OFFICE ENVIRONMENT

## WE DELIVER BUILT TO SUIT FROM 6,192 SF- 60,700 SF

- > Pre-builts available
- > Usable terraces
- > Design services available
- > Five to Ten year terms
- > 24/7 access and security
- > Prime location on 5th Avenue in close proximity to all public transportation; and Madison Square Park, Penn Station, Grand Central, Flatiron and some of the most sought-after hotels such as Ace, Gansevoort, Eventi and No-Mad