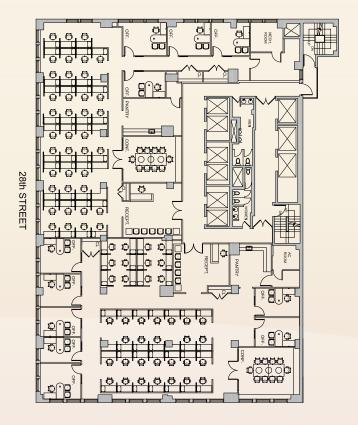

## HIGH-END CREATIVE, HIGH-DENSITY OFFICE ENVIRONMENT

TEST-FIT 19TH FLOOR: 6,192 SF

TOWER FLOOR: 13,627 SF - DIVISIBLE

NOT TO SCALE

FOR MORE INFORMATION OR TO ARRANGE FOR AN INSPECTION PLEASE CONTACT:

Christel Engel
EXECUTIVE MANAGING DIRECTOR
(212) 716-3567
christel.engel@colliers.com