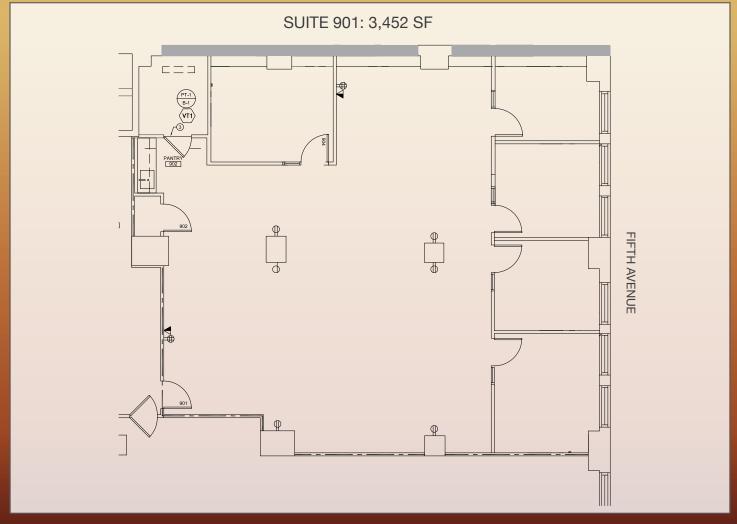

## HIGH-END CREATIVE, HIGH-DENSITY OFFICE ENVIRONMENT

TEST-FIT 19TH FLOOR: 6,192 SF

TOWER FLOOR: 13,627 SF - DIVISIBLE

NOT TO SCALE

FOR MORE INFORMATION OR TO ARRANGE FOR AN INSPECTION PLEASE CONTACT:

Christel Engel
EXECUTIVE MANAGING DIRECTOR
(212) 716-3567
christel.engel@colliers.com