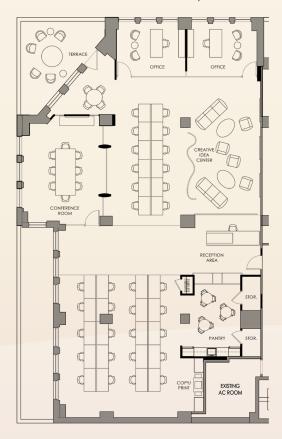

## HIGH-END CREATIVE, HIGH-DENSITY OFFICE ENVIRONMENT

TEST-FIT 19TH FLOOR: 6,192 SF

TOWER FLOOR: 13,627 SF - DIVISIBLE

NOT TO SCALE

FOR MORE INFORMATION OR TO ARRANGE FOR AN INSPECTION PLEASE CONTACT:

Christel Engel
EXECUTIVE MANAGING DIRECTOR
(212) 716-3567
christel.engel@colliers.com