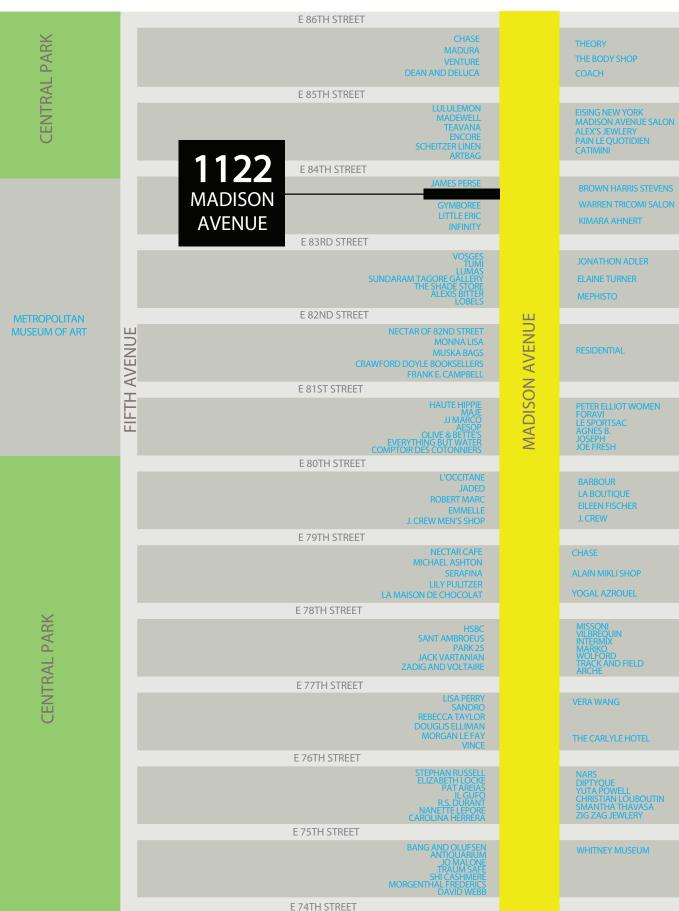

# MADISON AVENUE RETAIL

- Madison Avenue between East 83rd and 84th Streets
- 2 levels of retail available
- Approximately 5,000sf in total • Ground: 2,500sf
- Second Floor: 2,500sf
- Neighboring retailers include Zadig & Voltaire, Missoni, Intermix, Rebecca Taylor and more

## HIGHEST PERFORMANCE RETAIL

Neighboring Zadig and Voltaire, Missoni, Intermix, Vilebrequin, Rebecca Taylor, Vera Wang, Carolina Herrera, Christian Louboutin, and many more; 1122 Madison provides immense visibility for retailers looking to attract the most sophisticated, international clientele.