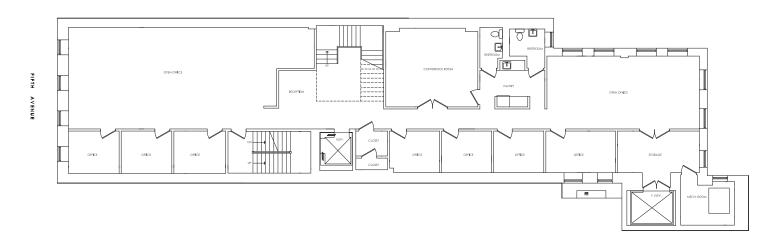

S)



**FLOOR/AREA:** Entire 6<sup>th</sup> Floor - 5,500 RSF

Entire 5th Floor - 5,500 RSF

**Total:** 11,000 RSF

(Floors can be leased seperately)

**POSSESSION:** Immediate

**TERM:** 3-10 Years

**ASKING RENT:** Upon Request

**FEATURES:** 

- Built Space
- 6th Floor 2 skylights
- Wood Floors
- Exposed Ceilings
- Above standard ceiling height
- Interconnecting stairwell
- Tenant Controlled A/C
- 24/7 access
- Between Madison Square Park and Union Square
- Close proximity to:F, L, M, Path, N, Q, R, 4, 5 & 6 trains

FOR MORE INFORMATION, PLEASE CONTACT:
Adam Rappaport Vice President, Office Leasing
(212) 432-3030 | arappaport@thorequities.com
www.thorequities.com



(BETWEEN 20TH & 21ST STREETS)

#### PROPOSED LAYOUT





(BETWEEN 20TH & 21ST STREETS)

### 5<sup>™</sup> FLOOR EXISTING



### 6<sup>™</sup> FLOOR EXISTING



FOR MORE INFORMATION, PLEASE CONTACT: Adam Rappaport Vice President, Office Leasing (212) 432-3030 | arappaport@thorequities.com www.thorequities.com



(BETWEEN 20TH & 21ST STREETS)

#### 5<sup>™</sup> FLOOR CORE & SHELL



#### 6<sup>™</sup> FLOOR CORE & SHELL



FOR MORE INFORMATION, PLEASE CONTACT: Adam Rappaport Vice President, Office Leasing (212) 432-3030 | arappaport@thorequities.com www.thorequities.com