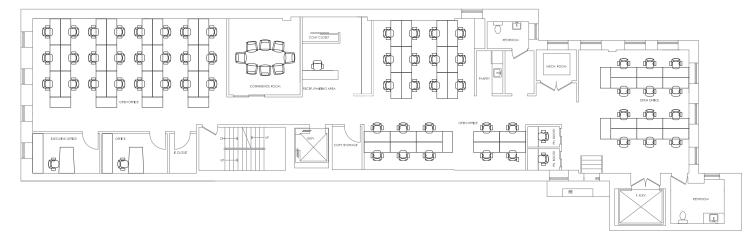

(BETWEEN 20TH & 21ST STREETS)



**FLOOR/AREA:** Entire 6<sup>th</sup> Floor - 5,500 RSF

Entire 5th Floor - 5,500 RSF

**Total:** 11,000 RSF

(Floors can be leased seperately)

**POSSESSION:** Immediate

**TERM:** 3-10 Years

**ASKING RENT:** Upon Request

**FEATURES:** 

- Built Space
- 6th Floor 2 skylights
- Wood Floors
- Exposed Ceilings
- Above standard ceiling height
- Interconnecting stairwell
- Tenant Controlled A/C
- 24/7 access
- Between Madison Square Park and Union Square
- Close proximity to:F, L, M, Path, N, Q, R, 4, 5 & 6 trains

FOR MORE INFORMATION, PLEASE CONTACT:
Adam Rappaport Vice President, Office Leasing
(212) 432-3030 | arappaport@thorequities.com
www.thorequities.com



(BETWEEN 20TH & 21ST STREETS)

#### PROPOSED LAYOUT





(BETWEEN 20TH & 21ST STREETS)

### 5<sup>™</sup> FLOOR EXISTING



### 6<sup>™</sup> FLOOR EXISTING



FOR MORE INFORMATION, PLEASE CONTACT: Adam Rappaport Vice President, Office Leasing (212) 432-3030 | arappaport@thorequities.com www.thorequities.com



(BETWEEN 20TH & 21ST STREETS)

#### 5<sup>™</sup> FLOOR CORE & SHELL



#### 6<sup>™</sup> FLOOR CORE & SHELL



FOR MORE INFORMATION, PLEASE CONTACT: Adam Rappaport Vice President, Office Leasing (212) 432-3030 | arappaport@thorequities.com www.thorequities.com