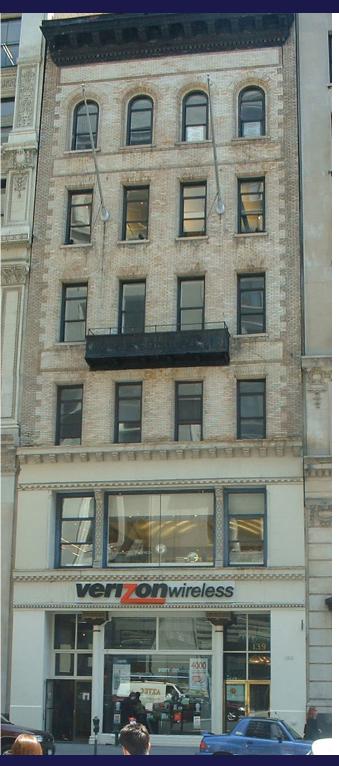

(BETWEEN 20TH & 21ST STREETS)

**FLOOR/AREA:** Entire 6<sup>th</sup> Floor - 5,500 RSF

Entire 5th Floor - 5,500 RSF

**Total:** 11,000 RSF

(Floors can be leased seperately)

**POSSESSION:** Immediate

**TERM:** 3-10 Years

**ASKING RENT:** Upon Request

**FEATURES:** 

- Built Space
- 6th Floor 2 skylights
- Wood Floors
- Exposed Ceilings
- Above standard ceiling height
- Interconnecting stairwell
- Tenant Controlled A/C
- 24/7 access
- Between Madison Square Park and Union Square
- Close proximity to:F, L, M, Path, N, Q, R, 4, 5 & 6 trains

FOR MORE INFORMATION, PLEASE CONTACT:
Adam Rappaport Vice President, Office Leasing
(212) 432-3030 | arappaport@thorequities.com
www.thorequities.com

(BETWEEN 20TH & 21ST STREETS)