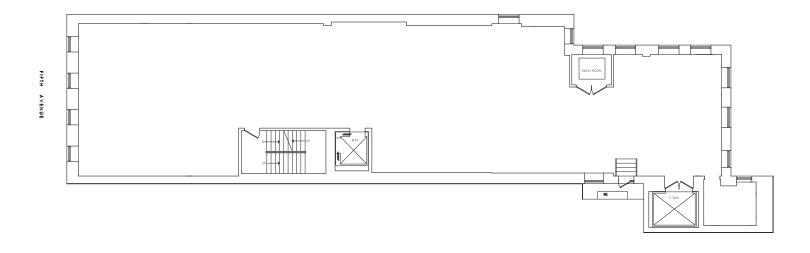

xposed Ceilings
- Above standard ceiling height
- Interconnecting stairwell
- Tenant Controlled A/C
- 24/7 access
- Between Madison Square Park and Union Square
- Close proximity to:F, L, M, Path, N, Q, R, 4, 5 & 6 trains

FOR MORE INFORMATION, PLEASE CONTACT:
Adam Rappaport Vice President, Office Leasing
(212) 432-3030 | arappaport@thorequities.com
www.thorequities.com



(BETWEEN 20TH & 21ST STREETS)

#### PROPOSED LAYOUT





(BETWEEN 20TH & 21ST STREETS)

### 5<sup>™</sup> FLOOR EXISTING



### 6<sup>™</sup> FLOOR EXISTING



FOR MORE INFORMATION, PLEASE CONTACT: Adam Rappaport Vice President, Office Leasing (212) 432-3030 | arappaport@thorequities.com www.thorequities.com



(BETWEEN 20TH & 21ST STREETS)

#### 5<sup>™</sup> FLOOR CORE & SHELL



#### 6<sup>™</sup> FLOOR CORE & SHELL



FOR MORE INFORMATION, PLEASE CONTACT: Adam Rappaport Vice President, Office Leasing (212) 432-3030 | arappaport@thorequities.com www.thorequities.com