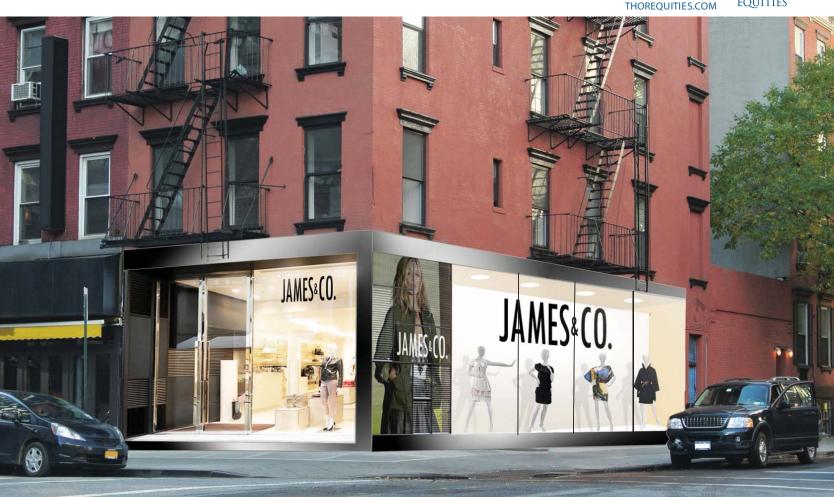

# **UPPER EAST SIDE**

- Modified white box available for immediate occupancy
- Located on the corner of Third Avenue and 88th Street
- Two levels of retail space
- 2,950sf in total
  - Ground: 1,650sf
  - · Lower Level: 1,300sf
- Over 100ft of frontage
  - 22' on Third Avenue
  - 82' on 88th Street

#### DYNAMIC LAYOUT

A two level mixed-use property consisting of approximately 2,950sf of combined ground and lower level retail, 1566 Third Avenue promises ultimate branding potential in the Upper East Side. Built in 1920, featuring 22' of frontage on Third Avenue and 82' on 88th Street, the property garners attention from multiple directions and will stop pedestrian traffic in its tracks.