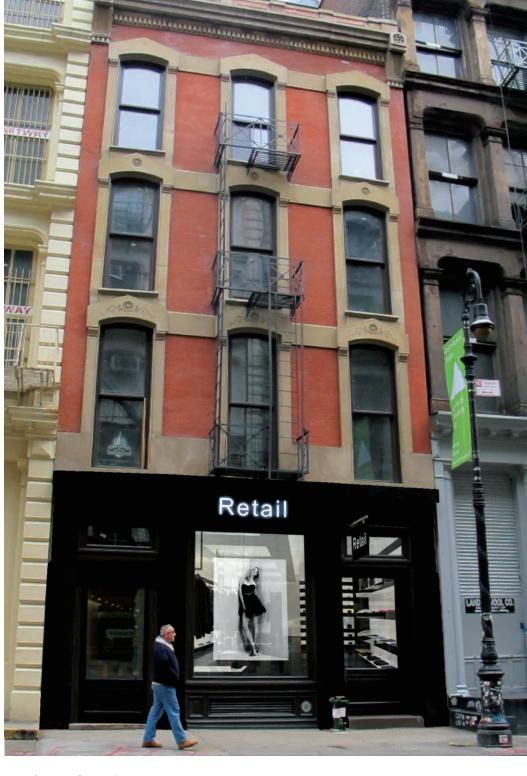

# **70**GREENE STREET

NEW YORK, NY

# SOHO

 Greene Street between Spring and Broome Streets

• 2 levels

Total sf: 3,800 sfFrontage: 25 ft

### DYNAMIC LAYOUT

With approximately 2,000 sf on the ground level, 1,800 sf on the lower level and 25 ft of frontage, your brand can have it all.