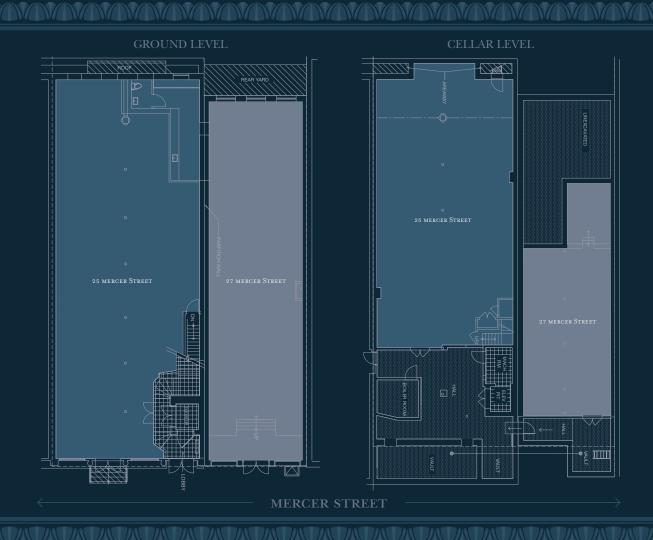

### RETAIL SPACE AVAILABLE

- 25 Mercer Street: Ground Level 3,600 SF; Lower Level 2,500 SF
- 27 Mercer Street: Ground Level 2,600 SF; Lower Level 2,000 SF
- Possession: Immediate
- Term: Long Term