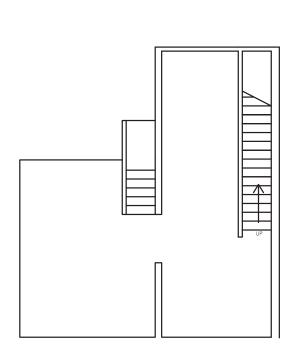

### FEATURES

 TOTAL SF
 2,450 SF

 GROUND FLOOR:
 1,800 SF

 LOWER LEVEL:
 650 SF

# NEW YORK, NY

**Madison Avenue** 

**GROUND FLOOR** 

**LOWER LEVEL** 

Although all information furnished regarding this property is from sources deemed reliable, such information has not been verified, and no express representation is made nor is any to be implied as to the accuracy thereof and it is submitted subject to error, omissions, change of price, rental or other conditions, prior sale, lease or financing, or withdrawal without notice.