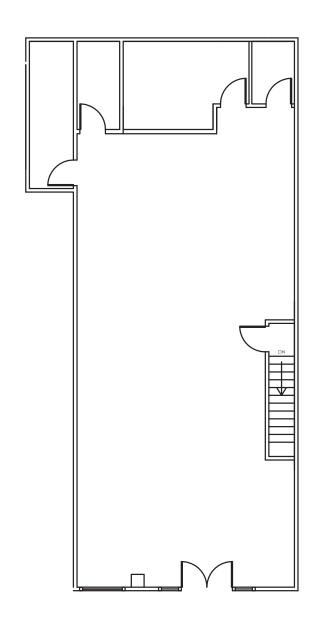

### FEATURES

 TOTAL SF
 2,450 SF

 GROUND FLOOR:
 1,800 SF

 LOWER LEVEL:
 650 SF

# NEW YORK, NY

**Madison Avenue** 

**GROUND FLOOR** 

**LOWER LEVEL** 

Although all information furnished regarding this property is from sources deemed reliable, such information has not been verified, and no express representation is made nor is any to be implied as to the accuracy thereof and it is submitted subject to error, omissions, change of price, rental or other conditions, prior sale, lease or financing, or withdrawal without notice.